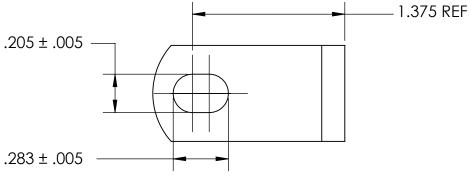

NOTES 1. NONE

2. SCREW SIZE: 10

PROPRIETARY AND CONFIDENTIAL

THE INFORMATION CONTAINED IN THIS DRAWING IS THE SOLE PROPERTY OF SEASTROM MANUFACTURING. ANY REPRODUCTION IN PART OR AS A WHOLE WITHOUT THE WRITTEN PERMISSION OF SEASTROM MANUFACTURING IS PROHIBITED.

|  | DIMENSIONS ARE IN INCHES TOLERANCES: FRACTIONAL±1/32 ANGULAR: MACH±1/2 Deg TWO PLACE DECIMAL ±.01 THREE PLACE DECIMAL ±.005 | DRAWN     | NAME | DATE | SEASTROM MFG  |          |        |
|--|-----------------------------------------------------------------------------------------------------------------------------|-----------|------|------|---------------|----------|--------|
|  |                                                                                                                             | CHECKED   |      |      | ANGLE BRACKET |          |        |
|  |                                                                                                                             | ENG APPR. |      |      |               |          |        |
|  |                                                                                                                             | MFG APPR. |      |      |               |          |        |
|  | MATERIAL COLD DOLLED STEEL                                                                                                  | Q.A.      |      |      |               |          |        |
|  | COLD ROLLED STEEL                                                                                                           | COMMENTS: |      |      |               |          |        |
|  | SEE NOTE 1                                                                                                                  |           |      |      | SIZE          | DWG. NO. | REV.   |
|  | DRAWING IS NOT TO SCALE                                                                                                     |           |      |      | A             | 4929-23  | -      |
|  |                                                                                                                             |           |      |      |               | SHEET    | 1 OF 1 |