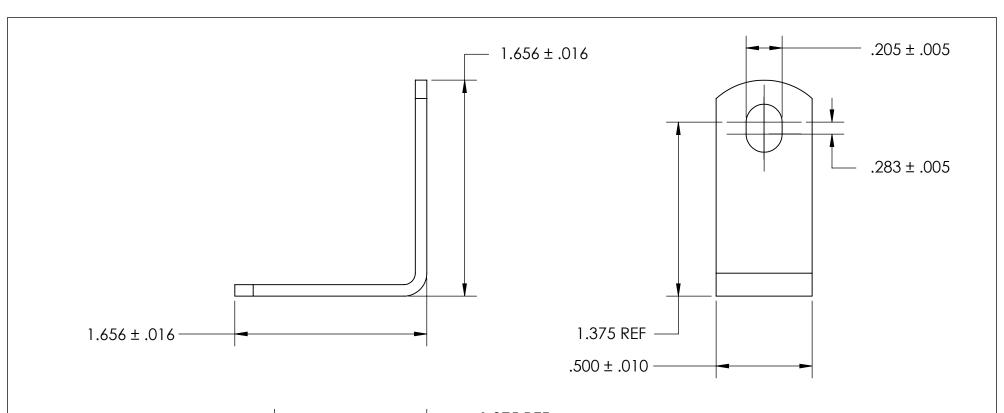

NOTES 1. NONE

2. SCREW SIZE: 10

PROPRIETARY AND CONFIDENTIAL

THE INFORMATION CONTAINED IN THIS DRAWING IS THE SOLE PROPERTY OF SEASTROM MANUFACTURING. ANY REPRODUCTION IN PART OR AS A WHOLE WITHOUT THE WRITTEN PERMISSION OF SEASTROM MANUFACTURING IS PROHIBITED.

|  | DIMENSIONS ARE IN INCHES TOLERANCES: FRACTIONAL±1/32 ANGULAR: MACH±1/2 Deg TWO PLACE DECIMAL ±.01 THREE PLACE DECIMAL ±.005 | DRAWN     | NAME | DATE | SEASTROM MFG  |          |        |
|--|-----------------------------------------------------------------------------------------------------------------------------|-----------|------|------|---------------|----------|--------|
|  |                                                                                                                             | CHECKED   |      |      | ANGLE BRACKET |          |        |
|  |                                                                                                                             | ENG APPR. |      |      |               |          |        |
|  |                                                                                                                             | MFG APPR. |      |      |               |          |        |
|  | MATERIAL COLD DOLLED STEEL                                                                                                  | Q.A.      |      |      |               |          |        |
|  | COLD ROLLED STEEL                                                                                                           | COMMENTS: |      |      |               |          |        |
|  | SEE NOTE 1                                                                                                                  |           |      |      | SIZE          | DWG. NO. | REV.   |
|  | DRAWING IS NOT TO SCALE                                                                                                     |           |      |      | A             | 4929-23  | -      |
|  |                                                                                                                             |           |      |      |               | SHEET    | 1 OF 1 |