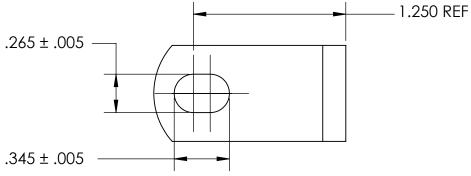

NOTES 1. NONE

2. SCREW SIZE: 1/4

PROPRIETARY AND CONFIDENTIAL

THE INFORMATION CONTAINED IN THIS DRAWING IS THE SOLE PROPERTY OF SEASTROM MANUFACTURING. ANY REPRODUCTION IN PART OR AS A WHOLE WITHOUT THE WRITTEN PERMISSION OF SEASTROM MANUFACTURING IS PROHIBITED.

|                      | DIMENSIONS ARE IN INCHES TOLERANCES: FRACTIONAL±1/32 ANGULAR: MACH±1/2 Deg TWO PLACE DECIMAL ±.01 THREE PLACE DECIMAL ±.005 |           | NAME | DATE | 1             | SEASTROM MFG |          |
|----------------------|-----------------------------------------------------------------------------------------------------------------------------|-----------|------|------|---------------|--------------|----------|
|                      |                                                                                                                             | DRAWN     |      |      | 3LASTROM MIG  |              |          |
|                      |                                                                                                                             | CHECKED   |      |      |               |              |          |
|                      |                                                                                                                             | ENG APPR. |      |      | ANGLE BRACKET |              |          |
|                      |                                                                                                                             | MFG APPR. |      |      |               |              |          |
|                      | MATERIAL COLD ROLLED STEEL                                                                                                  | Q.A.      |      |      | 1             |              |          |
|                      |                                                                                                                             | COMMENTS: |      |      | 1             |              |          |
|                      | FINISH<br>SEE NOTE 1                                                                                                        |           |      |      |               | DWG. NO.     | REV.     |
|                      | DRAWING IS NOT TO SCALE                                                                                                     |           |      |      | Α             | 4929-22      | <u>-</u> |
| 5.0 S 1701 10 00/ LE |                                                                                                                             | I         |      |      | 1             | SHEET 1      | OF 1     |