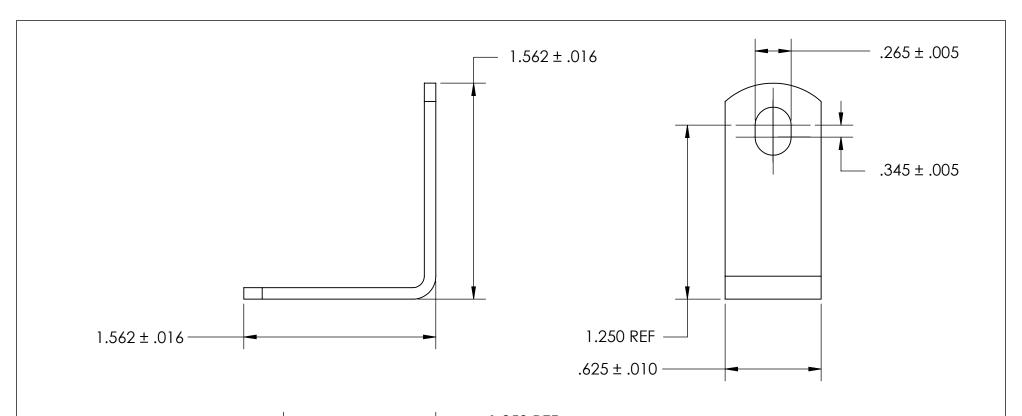

NOTES 1. NONE

2. SCREW SIZE: 1/4

PROPRIETARY AND CONFIDENTIAL

THE INFORMATION CONTAINED IN THIS DRAWING IS THE SOLE PROPERTY OF SEASTROM MANUFACTURING. ANY REPRODUCTION IN PART OR AS A WHOLE WITHOUT THE WRITTEN PERMISSION OF SEASTROM MANUFACTURING IS PROHIBITED.

|                      | DIMENSIONS ARE IN INCHES TOLERANCES: FRACTIONAL±1/32 ANGULAR: MACH±1/2 Deg TWO PLACE DECIMAL ±.01 THREE PLACE DECIMAL ±.005 |           | NAME | DATE | 1             | SEASTROM MFG |          |
|----------------------|-----------------------------------------------------------------------------------------------------------------------------|-----------|------|------|---------------|--------------|----------|
|                      |                                                                                                                             | DRAWN     |      |      | 3LASTROM MIG  |              |          |
|                      |                                                                                                                             | CHECKED   |      |      |               |              |          |
|                      |                                                                                                                             | ENG APPR. |      |      | ANGLE BRACKET |              |          |
|                      |                                                                                                                             | MFG APPR. |      |      |               |              |          |
|                      | MATERIAL COLD ROLLED STEEL                                                                                                  | Q.A.      |      |      | 1             |              |          |
|                      |                                                                                                                             | COMMENTS: |      |      | 1             |              |          |
|                      | FINISH<br>SEE NOTE 1                                                                                                        |           |      |      |               | DWG. NO.     | REV.     |
|                      | DRAWING IS NOT TO SCALE                                                                                                     |           |      |      | Α             | 4929-22      | <u>-</u> |
| 5.0 S 1701 10 00/ LE |                                                                                                                             | I         |      |      | 1             | SHEET 1      | OF 1     |