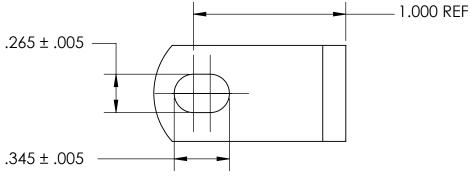

NOTES 1. NONE

2. SCREW SIZE: 1/4

PROPRIETARY AND CONFIDENTIAL

THE INFORMATION CONTAINED IN THIS DRAWING IS THE SOLE PROPERTY OF SEASTROM MANUFACTURING. ANY REPRODUCTION IN PART OR AS A WHOLE WITHOUT THE WRITTEN PERMISSION OF SEASTROM MANUFACTURING IS PROHIBITED.

|   | DIMENSIONS ARE IN INCHES TOLERANCES: FRACTIONAL±1/32 ANGULAR: MACH±1/2 Deg TWO PLACE DECIMAL ±.01 THREE PLACE DECIMAL ±.005 | DRAWN     | NAME | DATE | SEASTROM MFG  |            |      |
|---|-----------------------------------------------------------------------------------------------------------------------------|-----------|------|------|---------------|------------|------|
|   |                                                                                                                             | CHECKED   |      |      | 32.33         |            |      |
|   |                                                                                                                             | ENG APPR. |      |      | ANGLE BRACKET |            |      |
|   |                                                                                                                             | MFG APPR. |      |      |               |            |      |
|   | MATERIAL COLD DOLLED STEEL                                                                                                  | Q.A.      |      |      |               |            |      |
| E | COLD ROLLED STEEL                                                                                                           | COMMENTS: |      |      |               |            |      |
|   | SEE NOTE 1                                                                                                                  |           |      |      | SIZE          | DWG. NO. R | REV. |
|   | DRAWING IS NOT TO SCALE                                                                                                     |           |      |      | ,,            | SHEET 1 OF | 1    |