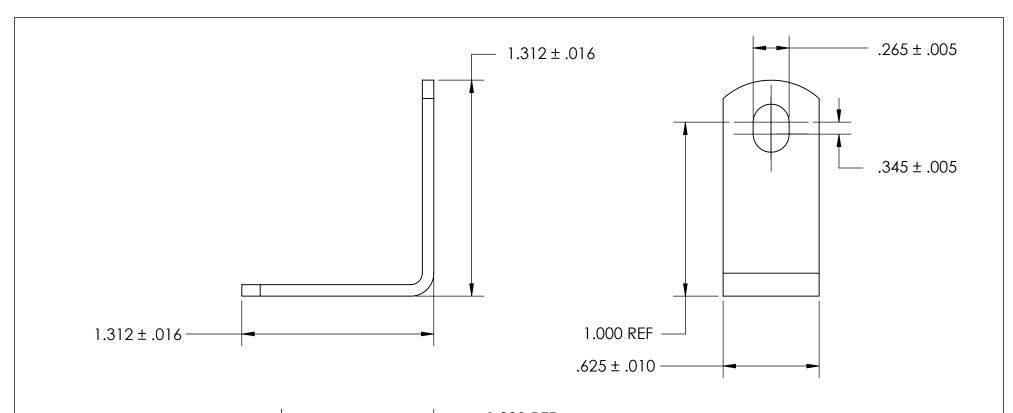

NOTES 1. NONE

2. SCREW SIZE: 1/4

PROPRIETARY AND CONFIDENTIAL

THE INFORMATION CONTAINED IN THIS DRAWING IS THE SOLE PROPERTY OF SEASTROM MANUFACTURING. ANY REPRODUCTION IN PART OR AS A WHOLE WITHOUT THE WRITTEN PERMISSION OF SEASTROM MANUFACTURING IS PROHIBITED.

|   | DIMENSIONS ARE IN INCHES TOLERANCES: FRACTIONAL±1/32 ANGULAR: MACH±1/2 Deg TWO PLACE DECIMAL ±.01 THREE PLACE DECIMAL ±.005 | DRAWN     | NAME | DATE | SEASTROM MFG  |            |      |
|---|-----------------------------------------------------------------------------------------------------------------------------|-----------|------|------|---------------|------------|------|
|   |                                                                                                                             | CHECKED   |      |      | 32.33         |            |      |
|   |                                                                                                                             | ENG APPR. |      |      | ANGLE BRACKET |            |      |
|   |                                                                                                                             | MFG APPR. |      |      |               |            |      |
|   | MATERIAL COLD DOLLED STEEL                                                                                                  | Q.A.      |      |      |               |            |      |
| E | COLD ROLLED STEEL                                                                                                           | COMMENTS: |      |      |               |            |      |
|   | SEE NOTE 1                                                                                                                  |           |      |      | SIZE          | DWG. NO. R | REV. |
|   | DRAWING IS NOT TO SCALE                                                                                                     |           |      |      | ,,            | SHEET 1 OF | 1    |