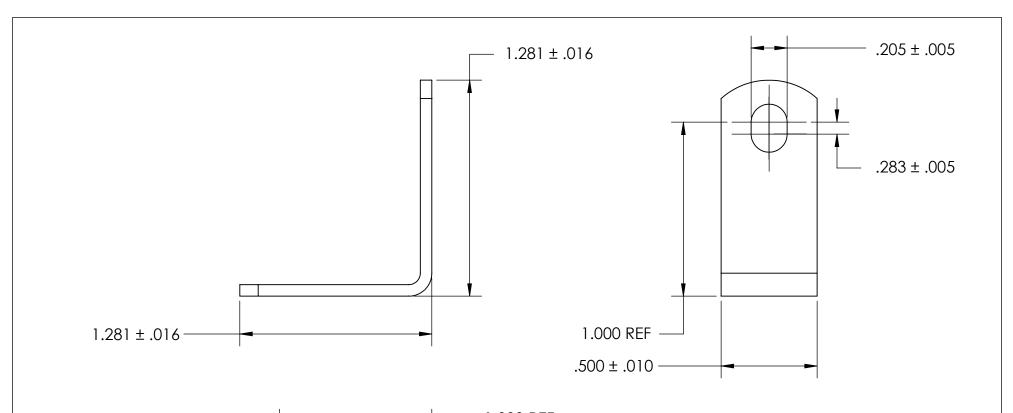

NOTES 1. NONE

2. SCREW SIZE: 10

PROPRIETARY AND CONFIDENTIAL
THE INFORMATION CONTAINED IN THIS

THE INFORMATION CONTAINED IN THIS DRAWING IS THE SOLE PROPERTY OF SEASTROM MANUFACTURING, ANY REPRODUCTION IN PART OR AS A WHOLE WITHOUT THE WRITTEN PERMISSION OF SEASTROM MANUFACTURING IS PROHIBITED.

| DIMENSIONS ARE IN INCHES TOLERANCES: FRACTIONAL±1/32 ANGULAR: MACH±1/2 Deg TWO PLACE DECIMAL ±.01 THREE PLACE DECIMAL ±.005 |           | NAME | DATE | SEASTROM MFG  |
|-----------------------------------------------------------------------------------------------------------------------------|-----------|------|------|---------------|
|                                                                                                                             | DRAWN     |      |      |               |
|                                                                                                                             | CHECKED   |      |      | ANGLE BRACKET |
|                                                                                                                             | ENG APPR. |      |      |               |
|                                                                                                                             | MFG APPR. |      |      |               |
| MATERIAL COLD ROLLED STEEL                                                                                                  | Q.A.      |      |      |               |
|                                                                                                                             | COMMENTS: |      |      | 7             |
| SEE NOTE 1                                                                                                                  |           |      |      | SIZE DWG. NO. |
| DRAWING IS NOT TO SCALE                                                                                                     |           |      |      | A 4929-17     |