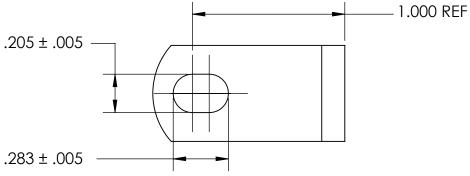

NOTES 1. NONE

2. SCREW SIZE: 10

PROPRIETARY AND CONFIDENTIAL
THE INFORMATION CONTAINED IN THIS

THE INFORMATION CONTAINED IN THIS DRAWING IS THE SOLE PROPERTY OF SEASTROM MANUFACTURING, ANY REPRODUCTION IN PART OR AS A WHOLE WITHOUT THE WRITTEN PERMISSION OF SEASTROM MANUFACTURING IS PROHIBITED.

| DIMENSIONS ARE IN INCHES TOLERANCES: FRACTIONAL±1/32 ANGULAR: MACH±1/2 Deg TWO PLACE DECIMAL ±.01 THREE PLACE DECIMAL ±.005 |           | NAME | DATE | SEASTROM MFG  |
|-----------------------------------------------------------------------------------------------------------------------------|-----------|------|------|---------------|
|                                                                                                                             | DRAWN     |      |      |               |
|                                                                                                                             | CHECKED   |      |      | ANGLE BRACKET |
|                                                                                                                             | ENG APPR. |      |      |               |
|                                                                                                                             | MFG APPR. |      |      |               |
| MATERIAL COLD ROLLED STEEL                                                                                                  | Q.A.      |      |      |               |
|                                                                                                                             | COMMENTS: |      |      | 7             |
| SEE NOTE 1                                                                                                                  |           |      |      | SIZE DWG. NO. |
| DRAWING IS NOT TO SCALE                                                                                                     |           |      |      | A 4929-17     |