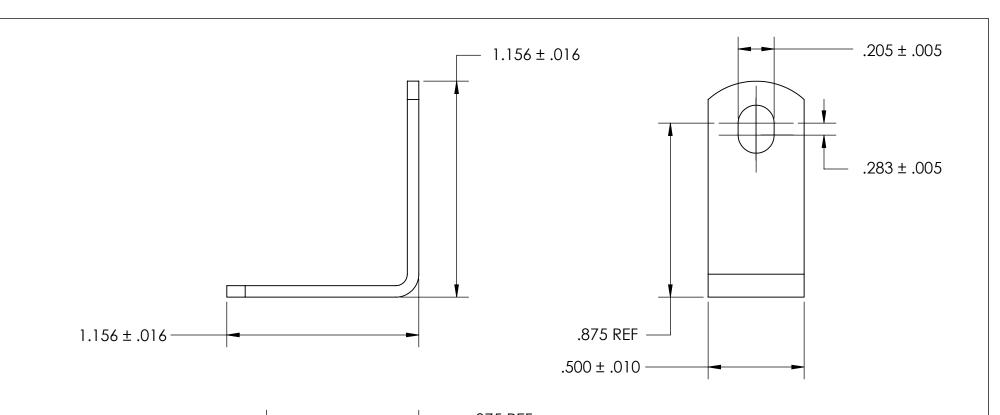

NOTES 1. NONE

2. SCREW SIZE: 10

| ı | PROPRIETARY AND CONFIDENTIAL    |
|---|---------------------------------|
| l | THE INFORMATION CONTAINED IN TH |
| l | DRAWING IS THE SOLE PROPERTY OF |

DRAWING IS THE SOLE PROPERTY OF SEASTROM MANUFACTURING. ANY REPRODUCTION IN PART OR AS A WHOLE WITHOUT THE WRITTEN PERMISSION OF SEASTROM MANUFACTURING IS PROHIBITED.

| DIMENSIONS ARE IN INCHES TOLERANCES: FRACTIONAL±1/32 ANGULAR: MACH±1/2 Deg TWO PLACE DECIMAL ±.01 THREE PLACE DECIMAL ±.005 | DRAWN     | NAME | DATE | SEASTROM MFG  |    |
|-----------------------------------------------------------------------------------------------------------------------------|-----------|------|------|---------------|----|
|                                                                                                                             | CHECKED   |      |      | ANGLE BRACKET |    |
|                                                                                                                             | ENG APPR. |      |      |               |    |
|                                                                                                                             | MFG APPR. |      |      |               |    |
| MATERIAL<br>COLD ROLLED STEEL                                                                                               | Q.A.      |      |      |               |    |
|                                                                                                                             | COMMENTS: |      |      |               |    |
| SEE NOTE 1                                                                                                                  |           |      |      | SIZE DWG. NO. | V. |
| DRAWING IS NOT TO SCALE                                                                                                     |           |      |      | A 4929-13 -   | _  |
|                                                                                                                             |           |      |      | SHEET 1 OF    | 1  |