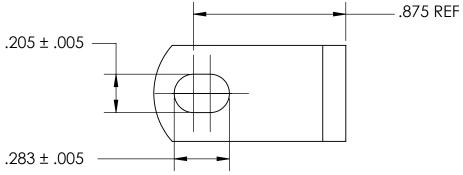

NOTES 1. NONE

2. SCREW SIZE: 10

| ı | PROPRIETARY AND CONFIDENTIAL    |
|---|---------------------------------|
| l | THE INFORMATION CONTAINED IN TH |
| l | DRAWING IS THE SOLE PROPERTY OF |

DRAWING IS THE SOLE PROPERTY OF SEASTROM MANUFACTURING. ANY REPRODUCTION IN PART OR AS A WHOLE WITHOUT THE WRITTEN PERMISSION OF SEASTROM MANUFACTURING IS PROHIBITED.

| DIMENSIONS ARE IN INCHES TOLERANCES: FRACTIONAL±1/32 ANGULAR: MACH±1/2 Deg TWO PLACE DECIMAL ±.01 THREE PLACE DECIMAL ±.005 | DRAWN     | NAME | DATE | SEASTROM MFG  |    |
|-----------------------------------------------------------------------------------------------------------------------------|-----------|------|------|---------------|----|
|                                                                                                                             | CHECKED   |      |      | ANGLE BRACKET |    |
|                                                                                                                             | ENG APPR. |      |      |               |    |
|                                                                                                                             | MFG APPR. |      |      |               |    |
| MATERIAL<br>COLD ROLLED STEEL                                                                                               | Q.A.      |      |      |               |    |
|                                                                                                                             | COMMENTS: |      |      |               |    |
| SEE NOTE 1                                                                                                                  |           |      |      | SIZE DWG. NO. | V. |
| DRAWING IS NOT TO SCALE                                                                                                     |           |      |      | A 4929-13 -   | _  |
|                                                                                                                             |           |      |      | SHEET 1 OF    | 1  |