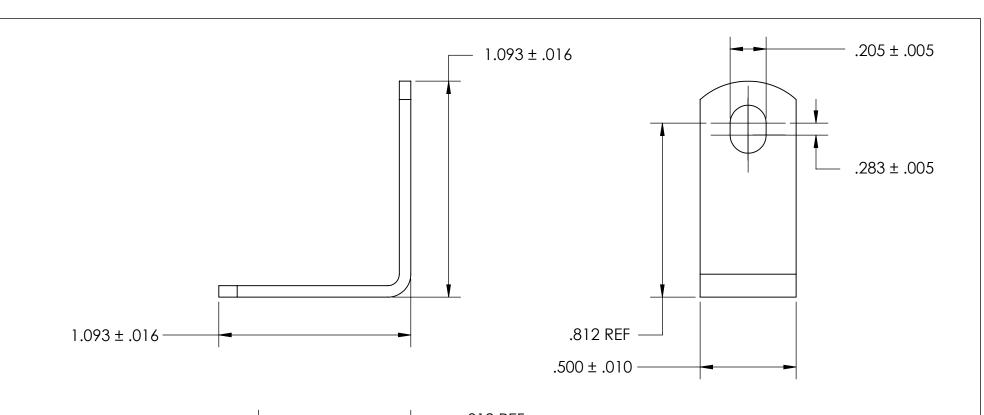

## **NOTES**

1. ZINC PLATE PER ASTM B633, SC1, TYPE III or V, Clear

2. SCREW SIZE: 10

3. DIMENSIONS APPLY PRIOR TO PLATING.

|    | DIMENSIONS ARE IN INCHES TOLERANCES: FRACTIONAL±1/32 ANGULAR: MACH±1/2 Deg TWO PLACE DECIMAL ±.01 THREE PLACE DECIMAL ±.005 | DRAWN     | NAME | DATE | SEASTROM MFG   |     |
|----|-----------------------------------------------------------------------------------------------------------------------------|-----------|------|------|----------------|-----|
|    |                                                                                                                             | CHECKED   |      |      | ANGLE BRACKET  |     |
|    |                                                                                                                             | ENG APPR. |      |      |                |     |
|    |                                                                                                                             | MFG APPR. |      |      |                |     |
| E. | MATERIAL COLD ROLLED STEEL                                                                                                  | Q.A.      |      |      |                |     |
|    |                                                                                                                             | COMMENTS: |      |      |                |     |
|    | FINISH<br>SEE NOTE 1                                                                                                        |           |      |      |                | EV. |
|    | DRAWING IS NOT TO SCALE                                                                                                     |           |      |      | A 4929-11-Z3 - |     |
|    |                                                                                                                             | 1         |      |      | ISHEET 1 OF    | - 1 |