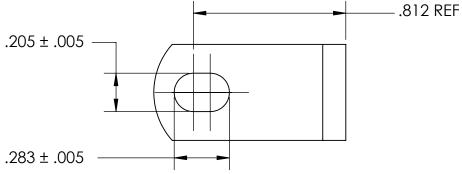

## **NOTES**

1. ZINC PLATE PER ASTM B633, SC1, TYPE III or V, Clear

2. SCREW SIZE: 10

3. DIMENSIONS APPLY PRIOR TO PLATING.

|    | DIMENSIONS ARE IN INCHES TOLERANCES: FRACTIONAL±1/32 ANGULAR: MACH±1/2 Deg TWO PLACE DECIMAL ±.01 THREE PLACE DECIMAL ±.005 | DRAWN     | NAME | DATE | SEASTROM MFG   |     |
|----|-----------------------------------------------------------------------------------------------------------------------------|-----------|------|------|----------------|-----|
|    |                                                                                                                             | CHECKED   |      |      | ANGLE BRACKET  |     |
|    |                                                                                                                             | ENG APPR. |      |      |                |     |
|    |                                                                                                                             | MFG APPR. |      |      |                |     |
| E. | MATERIAL COLD ROLLED STEEL                                                                                                  | Q.A.      |      |      |                |     |
|    |                                                                                                                             | COMMENTS: |      |      |                |     |
|    | FINISH<br>SEE NOTE 1                                                                                                        |           |      |      |                | EV. |
|    | DRAWING IS NOT TO SCALE                                                                                                     |           |      |      | A 4929-11-Z3 - |     |
|    |                                                                                                                             | 1         |      |      | ISHEET 1 OF    | - 1 |