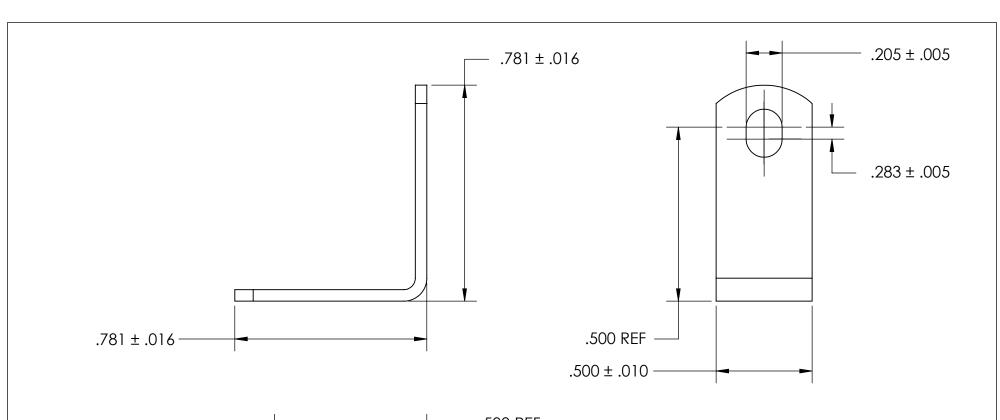

## **NOTES**

1. ZINC PLATE PER ASTM B633, SC1, TYPE II or VI, Yellow

2. SCREW SIZE: 10

3. DIMENSIONS APPLY PRIOR TO PLATING.

|    | DIMENSIONS ARE IN INCHES TOLERANCES: FRACTIONAL±1/32 ANGULAR: MACH±1/2 Deg TWO PLACE DECIMAL ±.01 THREE PLACE DECIMAL ±.005 |           | NAME | DATE | SEASTROM MFG       |              |
|----|-----------------------------------------------------------------------------------------------------------------------------|-----------|------|------|--------------------|--------------|
|    |                                                                                                                             | DRAWN     |      |      |                    |              |
|    |                                                                                                                             | CHECKED   |      |      | ANGLE BRACKET      |              |
|    |                                                                                                                             | ENG APPR. |      |      |                    |              |
|    |                                                                                                                             | MFG APPR. |      |      | ANGLE DRACKET      |              |
| .E | MATERIAL COLD ROLLED STEEL                                                                                                  | Q.A.      |      |      |                    |              |
|    |                                                                                                                             | COMMENTS: |      |      |                    |              |
|    | FINISH                                                                                                                      |           |      |      | SIZE DWG. NO.      | RFV.         |
|    | SEE NOTE 1                                                                                                                  |           |      |      | <b>A</b> 4929-1-72 | KEV.         |
|    | DRAWING IS NOT TO SCALE                                                                                                     |           |      |      | - · · · · ·        | <del>-</del> |
|    |                                                                                                                             |           |      |      | I SHEET 1 OF       | F Ì          |