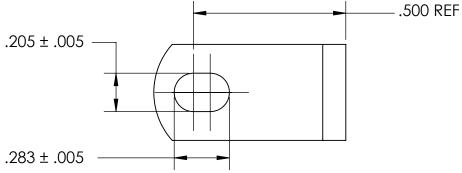

## **NOTES**

1. ZINC PLATE PER ASTM B633, SC1, TYPE II or VI, Yellow

2. SCREW SIZE: 10

3. DIMENSIONS APPLY PRIOR TO PLATING.

|    | DIMENSIONS ARE IN INCHES TOLERANCES: FRACTIONAL±1/32 ANGULAR: MACH±1/2 Deg TWO PLACE DECIMAL ±.01 THREE PLACE DECIMAL ±.005 |           | NAME | DATE | SEASTROM MFG       |              |
|----|-----------------------------------------------------------------------------------------------------------------------------|-----------|------|------|--------------------|--------------|
|    |                                                                                                                             | DRAWN     |      |      |                    |              |
|    |                                                                                                                             | CHECKED   |      |      | ANGLE BRACKET      |              |
|    |                                                                                                                             | ENG APPR. |      |      |                    |              |
|    |                                                                                                                             | MFG APPR. |      |      | ANGLE DRACKET      |              |
| .E | MATERIAL COLD ROLLED STEEL                                                                                                  | Q.A.      |      |      |                    |              |
|    |                                                                                                                             | COMMENTS: |      |      |                    |              |
|    | FINISH                                                                                                                      |           |      |      | SIZE DWG. NO.      | RFV.         |
|    | SEE NOTE 1                                                                                                                  |           |      |      | <b>A</b> 4929-1-72 | KEV.         |
|    | DRAWING IS NOT TO SCALE                                                                                                     |           |      |      | - · · · · ·        | <del>-</del> |
|    |                                                                                                                             |           |      |      | I SHEET 1 OF       | F Ì          |