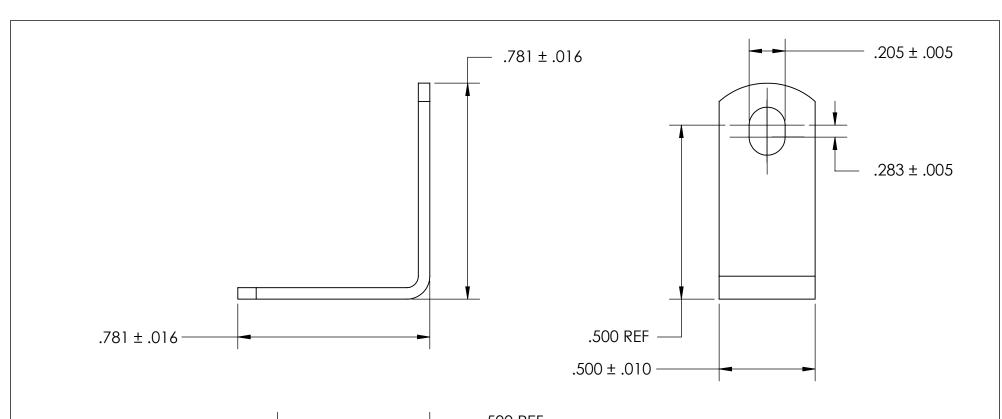

## **NOTES**

1. CADMIUM PLATE PER AMS QQ-P-416 TYPE II CLASS 2

2. SCREW SIZE: 10

3. DIMENSIONS APPLY PRIOR TO PLATING.

PROPRIETARY AND CONFIDENTIAL

THE INFORMATION CONTAINED IN THIS DRAWING IS THE SOLE PROPERTY OF SEASTROM MANUFACTURING. ANY REPRODUCTION IN PART OR AS A WHOLE WITHOUT THE WRITTEN PERMISSION OF SEASTROM MANUFACTURING IS PROHIBITED.

|   | DIMENSIONS ARE IN INCHES TOLERANCES: FRACTIONAL±1/32 ANGULAR: MACH±1/2 Deg TWO PLACE DECIMAL ±.01 THREE PLACE DECIMAL ±.005 | DRAWN     | NAME | DATE | SEASTROM MFG  |                  |    |
|---|-----------------------------------------------------------------------------------------------------------------------------|-----------|------|------|---------------|------------------|----|
|   |                                                                                                                             | CHECKED   |      |      | ANGLE BRACKET |                  |    |
|   |                                                                                                                             | ENG APPR. |      |      |               |                  |    |
|   |                                                                                                                             | MFG APPR. |      |      | ANGLE DRACKET |                  |    |
|   | MATERIAL COLD DOLLED STEEL                                                                                                  | Q.A.      |      |      |               |                  |    |
| E | COLD ROLLED STEEL                                                                                                           | COMMENTS: |      |      |               |                  |    |
|   | SEE NOTE 1                                                                                                                  |           |      |      | SIZE          | DWG. NO. RE' -   | V. |
|   | DRAWING IS NOT TO SCALE                                                                                                     |           |      |      | _             | 4729-1-C2  -<br> | 1  |