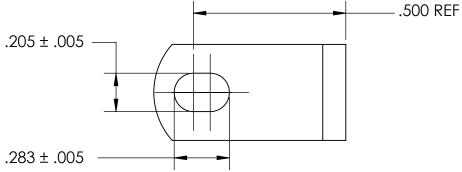

## **NOTES**

1. CADMIUM PLATE PER AMS QQ-P-416 TYPE II CLASS 2

2. SCREW SIZE: 10

3. DIMENSIONS APPLY PRIOR TO PLATING.

PROPRIETARY AND CONFIDENTIAL

THE INFORMATION CONTAINED IN THIS DRAWING IS THE SOLE PROPERTY OF SEASTROM MANUFACTURING. ANY REPRODUCTION IN PART OR AS A WHOLE WITHOUT THE WRITTEN PERMISSION OF SEASTROM MANUFACTURING IS PROHIBITED.

|   | DIMENSIONS ARE IN INCHES TOLERANCES: FRACTIONAL±1/32 ANGULAR: MACH±1/2 Deg TWO PLACE DECIMAL ±.01 THREE PLACE DECIMAL ±.005 | DRAWN     | NAME | DATE | SEASTROM MFG  |                  |    |
|---|-----------------------------------------------------------------------------------------------------------------------------|-----------|------|------|---------------|------------------|----|
|   |                                                                                                                             | CHECKED   |      |      | ANGLE BRACKET |                  |    |
|   |                                                                                                                             | ENG APPR. |      |      |               |                  |    |
|   |                                                                                                                             | MFG APPR. |      |      | ANGLE DRACKET |                  |    |
|   | MATERIAL COLD DOLLED STEEL                                                                                                  | Q.A.      |      |      |               |                  |    |
| E | COLD ROLLED STEEL                                                                                                           | COMMENTS: |      |      |               |                  |    |
|   | SEE NOTE 1                                                                                                                  |           |      |      | SIZE          | DWG. NO. RE' -   | V. |
|   | DRAWING IS NOT TO SCALE                                                                                                     |           |      |      | _             | 4729-1-C2  -<br> | 1  |