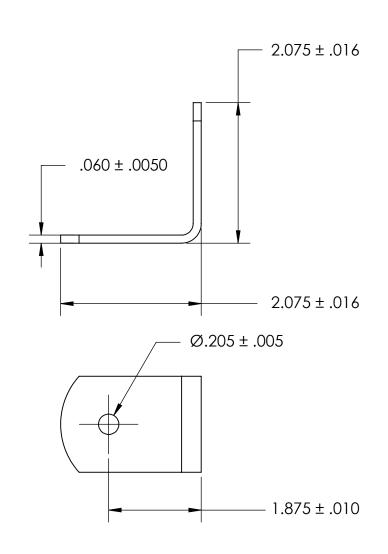

NOTES 1. NONE

2. STYLE: 2

3. SCREW SIZE: 10 / M4.5

PROPRIETARY AND CONFIDENTIAL

THE INFORMATION CONTAINED IN THIS DRAWING IS THE SOLE PROPERTY OF SEASTROM MANUFACTURING, ANY REPRODUCTION IN PART OR AS A WHOLE WITHOUT THE WRITTEN PERMISSION OF SEASTROM MANUFACTURING IS PROHIBITED.

|  | DIMENSIONS ARE IN INCHES TOLERANCES: FRACTIONAL ± 1/32 ANGULAR: MACH ± 1/2 Deg TWO PLACE DECIMAL ±.01 THREE PLACE DECIMAL ±.005 | DRAWN     | NAME | DATE | SEASTROM MFG  |           |      |
|--|---------------------------------------------------------------------------------------------------------------------------------|-----------|------|------|---------------|-----------|------|
|  |                                                                                                                                 | CHECKED   |      |      | ANGLE BRACKET |           |      |
|  |                                                                                                                                 | ENG APPR. |      |      |               |           |      |
|  |                                                                                                                                 | MFG APPR. |      |      |               |           |      |
|  | MATERIAL COLD ROLLED STEEL                                                                                                      | Q.A.      |      |      |               |           |      |
|  |                                                                                                                                 | COMMENTS: |      |      |               |           |      |
|  | FINISH<br>SEE NOTE 1                                                                                                            |           |      |      | SIZE          | DWG. NO.  | RFV. |
|  |                                                                                                                                 |           |      |      | Α             | 4928-99   | _    |
|  | DRAWING IS NOT TO SCALE                                                                                                         |           |      |      |               | SHEET 1 C | )F 1 |