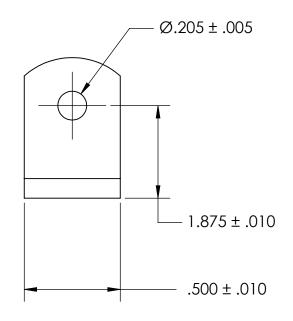

NOTES 1. NONE

2. STYLE: 2

3. SCREW SIZE: 10 / M4.5

PROPRIETARY AND CONFIDENTIAL

THE INFORMATION CONTAINED IN THIS DRAWING IS THE SOLE PROPERTY OF SEASTROM MANUFACTURING, ANY REPRODUCTION IN PART OR AS A WHOLE WITHOUT THE WRITTEN PERMISSION OF SEASTROM MANUFACTURING IS PROHIBITED.

|  | DIMENSIONS ARE IN INCHES TOLERANCES: FRACTIONAL ± 1/32 ANGULAR: MACH ± 1/2 Deg TWO PLACE DECIMAL ±.01 THREE PLACE DECIMAL ±.005 | DRAWN     | NAME | DATE | SEASTROM MFG  |           |      |
|--|---------------------------------------------------------------------------------------------------------------------------------|-----------|------|------|---------------|-----------|------|
|  |                                                                                                                                 | CHECKED   |      |      | ANGLE BRACKET |           |      |
|  |                                                                                                                                 | ENG APPR. |      |      |               |           |      |
|  |                                                                                                                                 | MFG APPR. |      |      |               |           |      |
|  | MATERIAL COLD ROLLED STEEL                                                                                                      | Q.A.      |      |      |               |           |      |
|  |                                                                                                                                 | COMMENTS: |      |      |               |           |      |
|  | FINISH<br>SEE NOTE 1                                                                                                            |           |      |      | SIZE          | DWG. NO.  | RFV. |
|  |                                                                                                                                 |           |      |      | Α             | 4928-99   | _    |
|  | DRAWING IS NOT TO SCALE                                                                                                         |           |      |      |               | SHEET 1 C | )F 1 |