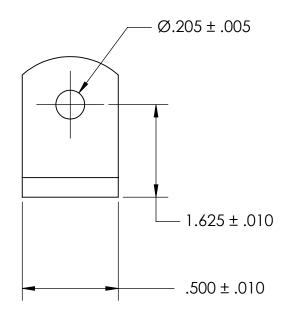

## **NOTES**

1. ZINC PLATE PER ASTM B633, SC1, TYPE II or VI, Yellow

2. STYLE: 2

3. SCREW SIZE: 10 / M4.5

4. DIMENSIONS APPLY PRIOR TO PLATING.

|  | DIMENSIONS ARE IN INCHES TOLERANCES: FRACTIONAL±1/32 ANGULAR: MACH±1/2 Deg TWO PLACE DECIMAL ±.01 THREE PLACE DECIMAL ±.005 |           | NAME | DATE | SEASTROM MFG  |              |      |
|--|-----------------------------------------------------------------------------------------------------------------------------|-----------|------|------|---------------|--------------|------|
|  |                                                                                                                             | DRAWN     |      |      |               |              |      |
|  |                                                                                                                             | CHECKED   |      |      | ANGLE BRACKET |              |      |
|  |                                                                                                                             | ENG APPR. |      |      |               |              |      |
|  |                                                                                                                             | MFG APPR. |      |      |               |              |      |
|  | COLD ROLLED STEEL                                                                                                           | Q.A.      |      |      |               |              |      |
|  |                                                                                                                             | COMMENTS: |      |      | 1             |              |      |
|  | FINISH                                                                                                                      |           |      |      |               | <del>,</del> |      |
|  | SEE NOTE 1                                                                                                                  |           |      |      |               | DWG. NO.     | REV. |
|  | DRAWING IS NOT TO SCALE                                                                                                     |           |      |      | Α             | 4928-93-Z2   | -    |
|  |                                                                                                                             |           |      |      |               | SHEET 1 (    | OF 1 |