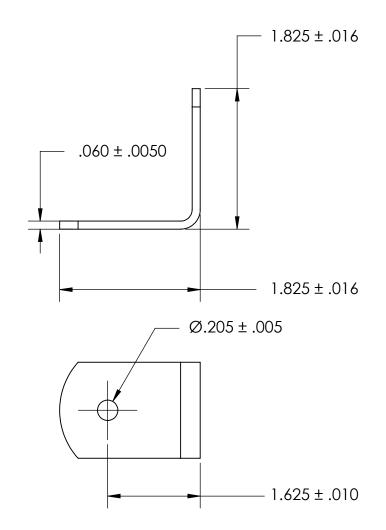

## **NOTES**

1. ZINC PLATE PER ASTM B633, SC1, TYPE II or VI, Yellow

2. STYLE: 2

3. SCREW SIZE: 10 / M4.5

4. DIMENSIONS APPLY PRIOR TO PLATING.

|  | DIMENSIONS ARE IN INCHES TOLERANCES: FRACTIONAL±1/32 ANGULAR: MACH±1/2 Deg TWO PLACE DECIMAL ±.01 THREE PLACE DECIMAL ±.005 |           | NAME | DATE | SEASTROM MFG  |              |      |
|--|-----------------------------------------------------------------------------------------------------------------------------|-----------|------|------|---------------|--------------|------|
|  |                                                                                                                             | DRAWN     |      |      |               |              |      |
|  |                                                                                                                             | CHECKED   |      |      | ANGLE BRACKET |              |      |
|  |                                                                                                                             | ENG APPR. |      |      |               |              |      |
|  |                                                                                                                             | MFG APPR. |      |      |               |              |      |
|  | COLD ROLLED STEEL                                                                                                           | Q.A.      |      |      |               |              |      |
|  |                                                                                                                             | COMMENTS: |      |      | 1             |              |      |
|  | FINISH                                                                                                                      |           |      |      |               | <del>,</del> |      |
|  | SEE NOTE 1                                                                                                                  |           |      |      |               | DWG. NO.     | REV. |
|  | DRAWING IS NOT TO SCALE                                                                                                     |           |      |      | Α             | 4928-93-Z2   | -    |
|  |                                                                                                                             |           |      |      |               | SHEET 1 (    | OF 1 |