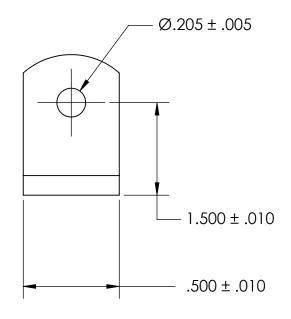

NOTES 1. NONE

2. STYLE: 2

3. SCREW SIZE: 10 / M4.5

PROPRIETARY AND CONFIDENTIAL

THE INFORMATION CONTAINED IN THIS DRAWING IS THE SOLE PROPERTY OF SEASTROM MANUFACTURING, ANY REPRODUCTION IN PART OR AS A WHOLE WITHOUT THE WRITTEN PERMISSION OF SEASTROM MANUFACTURING IS PROHIBITED.

|  | DIMENSIONS ARE IN INCHES TOLERANCES: FRACTIONAL±1/32 ANGULAR: MACH±1/2 Deg TWO PLACE DECIMAL ±.01 THREE PLACE DECIMAL ±.005 | DRAWN     | NAME | DATE | SEASTROM MFG  |           |      |
|--|-----------------------------------------------------------------------------------------------------------------------------|-----------|------|------|---------------|-----------|------|
|  |                                                                                                                             | CHECKED   |      |      |               |           |      |
|  |                                                                                                                             | ENG APPR. |      |      | ANGLE BRACKET |           |      |
|  |                                                                                                                             | MFG APPR. |      |      |               |           |      |
|  | MATERIAL COLD DOLLED STEEL                                                                                                  | Q.A.      |      |      |               |           |      |
|  | COLD ROLLED STEEL                                                                                                           | COMMENTS: |      |      |               |           |      |
|  | SEE NOTE 1                                                                                                                  |           |      |      | SIZE          | DWG. NO.  | REV. |
|  | DRAWING IS NOT TO SCALE                                                                                                     |           |      |      | ^             | 4928-90   | -    |
|  |                                                                                                                             |           |      |      | l             | SHEET 1 C | 기 I  |