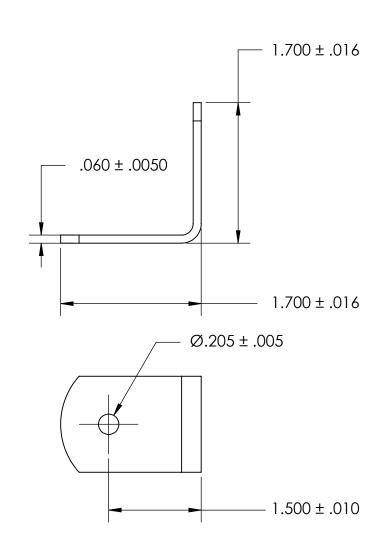

NOTES 1. NONE

2. STYLE: 2

3. SCREW SIZE: 10 / M4.5

PROPRIETARY AND CONFIDENTIAL

THE INFORMATION CONTAINED IN THIS DRAWING IS THE SOLE PROPERTY OF SEASTROM MANUFACTURING, ANY REPRODUCTION IN PART OR AS A WHOLE WITHOUT THE WRITTEN PERMISSION OF SEASTROM MANUFACTURING IS PROHIBITED.

|  | DIMENSIONS ARE IN INCHES TOLERANCES: FRACTIONAL±1/32 ANGULAR: MACH±1/2 Deg TWO PLACE DECIMAL ±.01 THREE PLACE DECIMAL ±.005 | DRAWN     | NAME | DATE | SEASTROM MFG  |           |      |
|--|-----------------------------------------------------------------------------------------------------------------------------|-----------|------|------|---------------|-----------|------|
|  |                                                                                                                             | CHECKED   |      |      |               |           |      |
|  |                                                                                                                             | ENG APPR. |      |      | ANGLE BRACKET |           |      |
|  |                                                                                                                             | MFG APPR. |      |      |               |           |      |
|  | MATERIAL COLD DOLLED STEEL                                                                                                  | Q.A.      |      |      |               |           |      |
|  | COLD ROLLED STEEL                                                                                                           | COMMENTS: |      |      |               |           |      |
|  | SEE NOTE 1                                                                                                                  |           |      |      | SIZE          | DWG. NO.  | REV. |
|  | DRAWING IS NOT TO SCALE                                                                                                     |           |      |      | ^             | 4928-90   | -    |
|  |                                                                                                                             |           |      |      | l             | SHEET 1 C | 기 I  |