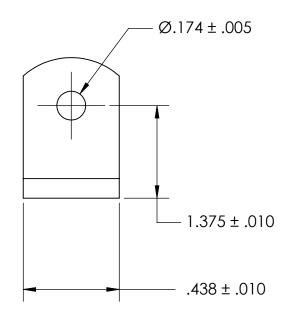

NOTES 1. NONE

2. STYLE: 2

3. SCREW SIZE: 8 / M4

PROPRIETARY AND CONFIDENTIAL

THE INFORMATION CONTAINED IN THIS DRAWING IS THE SOLE PROPERTY OF SEASTROM MANUFACTURING. ANY REPRODUCTION IN PART OR AS A WHOLE WITHOUT THE WRITTEN PERMISSION OF SEASTROM MANUFACTURING IS PROHIBITED.

|  | DIMENSIONS ARE IN INCHES TOLERANCES: FRACTIONAL±1/32 ANGULAR: MACH±1/2 Deg TWO PLACE DECIMAL ±.01 THREE PLACE DECIMAL ±.005 |           | NAME | DATE | SEASTROM MFG  |           |        |
|--|-----------------------------------------------------------------------------------------------------------------------------|-----------|------|------|---------------|-----------|--------|
|  |                                                                                                                             | DRAWN     |      |      |               |           |        |
|  |                                                                                                                             | CHECKED   |      |      |               |           |        |
|  |                                                                                                                             | ENG APPR. |      |      | ANGLE BRACKET |           |        |
|  |                                                                                                                             | MFG APPR. |      |      | ANGLE BRACKET |           |        |
|  | COLD ROLLED STEEL                                                                                                           | Q.A.      |      |      |               |           |        |
|  |                                                                                                                             | COMMENTS: |      |      |               |           |        |
|  | FINISH                                                                                                                      |           |      |      | SIZE          | DWG. NO.  | REV.   |
|  | SEE NOTE 1                                                                                                                  |           |      |      | A             |           | KEV.   |
|  | DRAWING IS NOT TO SCALE                                                                                                     |           |      |      | ^             | 4928-86   | -      |
|  |                                                                                                                             |           |      |      |               | SHEET 1 C | ) DF 1 |