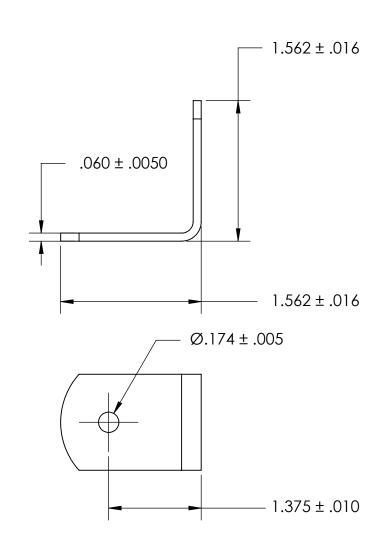

NOTES 1. NONE

2. STYLE: 2

3. SCREW SIZE: 8 / M4

PROPRIETARY AND CONFIDENTIAL

THE INFORMATION CONTAINED IN THIS DRAWING IS THE SOLE PROPERTY OF SEASTROM MANUFACTURING. ANY REPRODUCTION IN PART OR AS A WHOLE WITHOUT THE WRITTEN PERMISSION OF SEASTROM MANUFACTURING IS PROHIBITED.

|  | DIMENSIONS ARE IN INCHES TOLERANCES: FRACTIONAL±1/32 ANGULAR: MACH±1/2 Deg TWO PLACE DECIMAL ±.01 THREE PLACE DECIMAL ±.005 |           | NAME | DATE | SEASTROM MFG  |           |        |
|--|-----------------------------------------------------------------------------------------------------------------------------|-----------|------|------|---------------|-----------|--------|
|  |                                                                                                                             | DRAWN     |      |      |               |           |        |
|  |                                                                                                                             | CHECKED   |      |      |               |           |        |
|  |                                                                                                                             | ENG APPR. |      |      | ANGLE BRACKET |           |        |
|  |                                                                                                                             | MFG APPR. |      |      | ANGLE BRACKET |           |        |
|  | COLD ROLLED STEEL                                                                                                           | Q.A.      |      |      |               |           |        |
|  |                                                                                                                             | COMMENTS: |      |      |               |           |        |
|  | FINISH                                                                                                                      |           |      |      | SIZE          | DWG. NO.  | REV.   |
|  | SEE NOTE 1                                                                                                                  |           |      |      | A             |           | KEV.   |
|  | DRAWING IS NOT TO SCALE                                                                                                     |           |      |      | ^             | 4928-86   | -      |
|  |                                                                                                                             |           |      |      |               | SHEET 1 C | ) DF 1 |