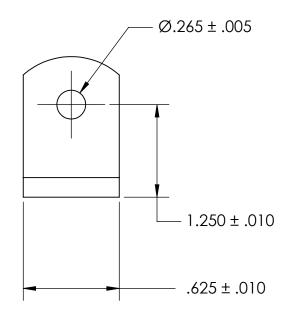

NOTES 1. NONE

2. STYLE: 2

3. SCREW SIZE: 1/4 / M6

PROPRIETARY AND CONFIDENTIAL

THE INFORMATION CONTAINED IN THIS DRAWING IS THE SOLE PROPERTY OF SEASTROM MANUFACTURING. ANY REPRODUCTION IN PART OR AS A WHOLE WITHOUT THE WRITTEN PERMISSION OF SEASTROM MANUFACTURING IS PROHIBITED.

|   | DIMENSIONS ARE IN INCHES TOLERANCES: FRACTIONAL±1/32 ANGULAR: MACH±1/2 Deg TWO PLACE DECIMAL ±.01 THREE PLACE DECIMAL ±.005 | DRAWN     | NAME | DATE | SEASTROM MFG  |           |      |
|---|-----------------------------------------------------------------------------------------------------------------------------|-----------|------|------|---------------|-----------|------|
|   |                                                                                                                             | CHECKED   |      |      | ANGLE BRACKET |           |      |
|   |                                                                                                                             | ENG APPR. |      |      |               |           |      |
|   |                                                                                                                             | MFG APPR. |      |      |               |           |      |
|   | MATERIAL COLD DOLLED STEEL                                                                                                  | Q.A.      |      |      |               |           |      |
|   | COLD ROLLED STEEL                                                                                                           | COMMENTS: |      |      |               |           |      |
| = | SEE NOTE 1                                                                                                                  |           |      |      | SIZE          |           | REV. |
|   | DRAWING IS NOT TO SCALE                                                                                                     |           |      |      | ^             | 4928-85   |      |
|   |                                                                                                                             |           |      |      |               | SHEET 1 O | )F   |