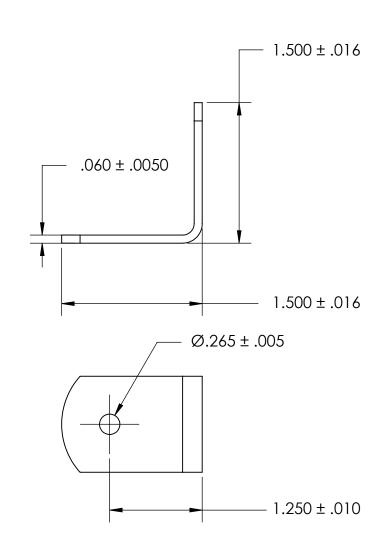

NOTES 1. NONE

2. STYLE: 2

3. SCREW SIZE: 1/4 / M6

PROPRIETARY AND CONFIDENTIAL

THE INFORMATION CONTAINED IN THIS DRAWING IS THE SOLE PROPERTY OF SEASTROM MANUFACTURING. ANY REPRODUCTION IN PART OR AS A WHOLE WITHOUT THE WRITTEN PERMISSION OF SEASTROM MANUFACTURING IS PROHIBITED.

|   | DIMENSIONS ARE IN INCHES TOLERANCES: FRACTIONAL±1/32 ANGULAR: MACH±1/2 Deg TWO PLACE DECIMAL ±.01 THREE PLACE DECIMAL ±.005 | DRAWN     | NAME | DATE | SEASTROM MFG  |           |      |
|---|-----------------------------------------------------------------------------------------------------------------------------|-----------|------|------|---------------|-----------|------|
|   |                                                                                                                             | CHECKED   |      |      | ANGLE BRACKET |           |      |
|   |                                                                                                                             | ENG APPR. |      |      |               |           |      |
|   |                                                                                                                             | MFG APPR. |      |      |               |           |      |
|   | MATERIAL COLD DOLLED STEEL                                                                                                  | Q.A.      |      |      |               |           |      |
|   | COLD ROLLED STEEL                                                                                                           | COMMENTS: |      |      |               |           |      |
| = | SEE NOTE 1                                                                                                                  |           |      |      | SIZE          |           | REV. |
|   | DRAWING IS NOT TO SCALE                                                                                                     |           |      |      | ^             | 4928-85   |      |
|   |                                                                                                                             |           |      |      |               | SHEET 1 O | )F   |