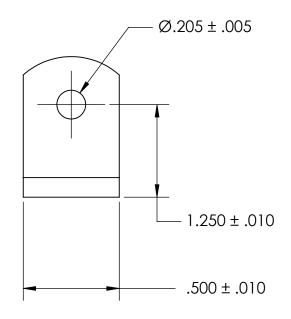

NOTES 1. NONE

2. STYLE: 2

3. SCREW SIZE: 10 / M4.5

PROPRIETARY AND CONFIDENTIAL

THE INFORMATION CONTAINED IN THIS DRAWING IS THE SOLE PROPERTY OF SEASTROM MANUFACTURING. ANY REPRODUCTION IN PART OR AS A WHOLE WITHOUT THE WRITTEN PERMISSION OF SEASTROM MANUFACTURING IS PROHIBITED.

|  | DIMENSIONS ARE IN INCHES TOLERANCES: FRACTIONAL ± 1/32 ANGULAR: MACH ± 1/2 Deg TWO PLACE DECIMAL ±.01 |           | NAME | DATE | SEASTROM MFG  |           |      |
|--|-------------------------------------------------------------------------------------------------------|-----------|------|------|---------------|-----------|------|
|  |                                                                                                       | DRAWN     |      |      |               |           |      |
|  |                                                                                                       | CHECKED   |      |      | ANGLE BRACKET |           |      |
|  |                                                                                                       | ENG APPR. |      |      |               |           |      |
|  | THREE PLACE DECIMAL ±.005                                                                             | MFG APPR. |      |      |               |           |      |
|  | MATERIAL COLD ROLLED STEEL                                                                            | Q.A.      |      |      |               |           |      |
|  |                                                                                                       | COMMENTS: |      |      |               |           |      |
|  | FINISH<br>SEE NOTE 1                                                                                  |           |      |      |               | DWG. NO.  | REV. |
|  | DRAWING IS NOT TO SCALE                                                                               |           |      |      | Α             | 4928-84   | -    |
|  |                                                                                                       |           |      |      |               | SHEET 1 C | DF 1 |