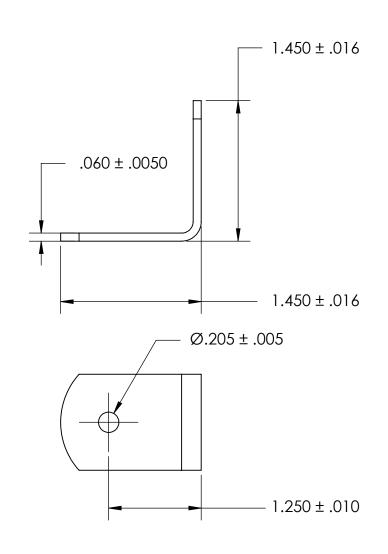

NOTES 1. NONE

2. STYLE: 2

3. SCREW SIZE: 10 / M4.5

PROPRIETARY AND CONFIDENTIAL

THE INFORMATION CONTAINED IN THIS DRAWING IS THE SOLE PROPERTY OF SEASTROM MANUFACTURING. ANY REPRODUCTION IN PART OR AS A WHOLE WITHOUT THE WRITTEN PERMISSION OF SEASTROM MANUFACTURING IS PROHIBITED.

|  | DIMENSIONS ARE IN INCHES TOLERANCES: FRACTIONAL ± 1/32 ANGULAR: MACH ± 1/2 Deg TWO PLACE DECIMAL ±.01 |           | NAME | DATE | SEASTROM MFG  |           |      |
|--|-------------------------------------------------------------------------------------------------------|-----------|------|------|---------------|-----------|------|
|  |                                                                                                       | DRAWN     |      |      |               |           |      |
|  |                                                                                                       | CHECKED   |      |      | ANGLE BRACKET |           |      |
|  |                                                                                                       | ENG APPR. |      |      |               |           |      |
|  | THREE PLACE DECIMAL ±.005                                                                             | MFG APPR. |      |      |               |           |      |
|  | MATERIAL COLD ROLLED STEEL                                                                            | Q.A.      |      |      |               |           |      |
|  |                                                                                                       | COMMENTS: |      |      |               |           |      |
|  | FINISH<br>SEE NOTE 1                                                                                  |           |      |      |               | DWG. NO.  | REV. |
|  | DRAWING IS NOT TO SCALE                                                                               |           |      |      | Α             | 4928-84   | -    |
|  |                                                                                                       |           |      |      |               | SHEET 1 C | DF 1 |