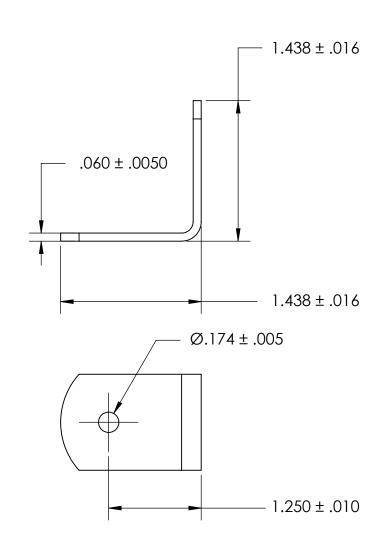

NOTES 1. NONE

2. STYLE: 2

3. SCREW SIZE: 8 / M4

PROPRIETARY AND CONFIDENTIAL

THE INFORMATION CONTAINED IN THIS DRAWING IS THE SOLE PROPERTY OF SEASTROM MANUFACTURING. ANY REPRODUCTION IN PART OR AS A WHOLE WITHOUT THE WRITTEN PERMISSION OF SEASTROM MANUFACTURING IS PROHIBITED.

|     | DIMENSIONS ARE IN INCHES TOLERANCES: FRACTIONAL ± 1/32 ANGULAR: MACH ± 1/2 Deg TWO PLACE DECIMAL ± .01 THREE PLACE DECIMAL ± .005 | DRAWN     | NAME | DATE | SEASTROM MFG  |                  |           |
|-----|-----------------------------------------------------------------------------------------------------------------------------------|-----------|------|------|---------------|------------------|-----------|
|     |                                                                                                                                   | CHECKED   |      |      | ANGLE BRACKET |                  |           |
|     |                                                                                                                                   | ENG APPR. |      |      |               |                  |           |
|     |                                                                                                                                   | MFG APPR. |      |      |               |                  |           |
| Ī   | MATERIAL COLLED STEEL                                                                                                             | Q.A.      |      |      |               |                  |           |
| L   | COLD ROLLED STEEL                                                                                                                 | COMMENTS: |      |      |               |                  |           |
| - 1 | finish<br>SEE NOTE 1                                                                                                              |           |      |      | SIZE          | DWG. NO. 4928-83 | REV.      |
|     | DRAWING IS NOT TO SCALE                                                                                                           |           |      |      | _             | 4920-03  <br>    | -<br>)F 1 |