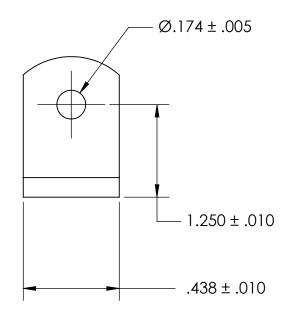

NOTES 1. NONE

2. STYLE: 2

3. SCREW SIZE: 8 / M4

PROPRIETARY AND CONFIDENTIAL

THE INFORMATION CONTAINED IN THIS DRAWING IS THE SOLE PROPERTY OF SEASTROM MANUFACTURING. ANY REPRODUCTION IN PART OR AS A WHOLE WITHOUT THE WRITTEN PERMISSION OF SEASTROM MANUFACTURING IS PROHIBITED.

|     | DIMENSIONS ARE IN INCHES TOLERANCES: FRACTIONAL ± 1/32 ANGULAR: MACH ± 1/2 Deg TWO PLACE DECIMAL ± .01 THREE PLACE DECIMAL ± .005 | DRAWN     | NAME | DATE | SEASTROM MFG  |                  |           |
|-----|-----------------------------------------------------------------------------------------------------------------------------------|-----------|------|------|---------------|------------------|-----------|
|     |                                                                                                                                   | CHECKED   |      |      | ANGLE BRACKET |                  |           |
|     |                                                                                                                                   | ENG APPR. |      |      |               |                  |           |
|     |                                                                                                                                   | MFG APPR. |      |      |               |                  |           |
| Ī   | MATERIAL COLLED STEEL                                                                                                             | Q.A.      |      |      |               |                  |           |
| L   | COLD ROLLED STEEL                                                                                                                 | COMMENTS: |      |      |               |                  |           |
| - 1 | finish<br>SEE NOTE 1                                                                                                              |           |      |      | SIZE          | DWG. NO. 4928-83 | REV.      |
|     | DRAWING IS NOT TO SCALE                                                                                                           |           |      |      | _             | 4920-03  <br>    | -<br>)F 1 |