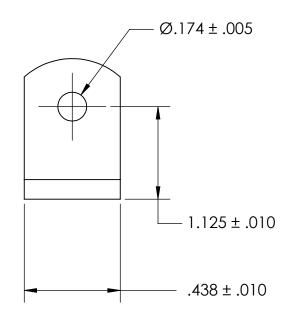

NOTES 1. NONE

2. STYLE: 2

3. SCREW SIZE: 8 / M4

PROPRIETARY AND CONFIDENTIAL

THE INFORMATION CONTAINED IN THIS DRAWING IS THE SOLE PROPERTY OF SEASTROM MANUFACTURING. ANY REPRODUCTION IN PART OR AS A WHOLE WITHOUT THE WRITTEN PERMISSION OF SEASTROM MANUFACTURING IS PROHIBITED.

|   | DIMENSIONS ARE IN INCHES TOLERANCES: FRACTIONAL±1/32 ANGULAR: MACH±1/2 Deg TWO PLACE DECIMAL ±.01 THREE PLACE DECIMAL ±.005 | DRAWN     | NAME | DATE | SEASTROM MFG  |           |      |
|---|-----------------------------------------------------------------------------------------------------------------------------|-----------|------|------|---------------|-----------|------|
|   |                                                                                                                             | CHECKED   |      |      | ANGLE BRACKET |           |      |
|   |                                                                                                                             | ENG APPR. |      |      |               |           |      |
|   |                                                                                                                             | MFG APPR. |      |      |               |           |      |
|   | MATERIAL COLD DOLLED STEEL                                                                                                  | Q.A.      |      |      |               |           |      |
|   | COLD ROLLED STEEL                                                                                                           | COMMENTS: |      |      |               |           |      |
| E | FINISH                                                                                                                      |           |      |      |               |           |      |
|   | SEE NOTE 1                                                                                                                  |           |      |      |               | DWG. NO.  | REV. |
|   | DRAWING IS NOT TO SCALE                                                                                                     |           |      |      | Α             | 4928-80   | -    |
|   |                                                                                                                             |           |      |      |               | SHEET 1 C | )F 1 |