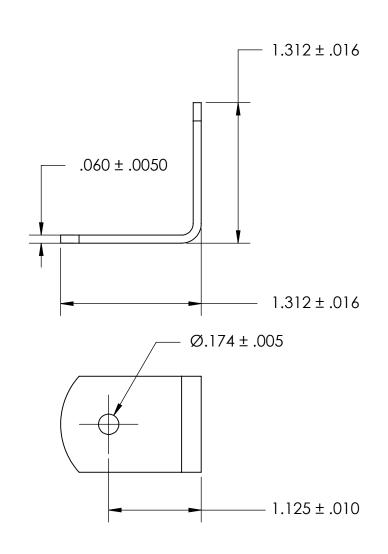

NOTES 1. NONE

2. STYLE: 2

3. SCREW SIZE: 8 / M4

PROPRIETARY AND CONFIDENTIAL

THE INFORMATION CONTAINED IN THIS DRAWING IS THE SOLE PROPERTY OF SEASTROM MANUFACTURING. ANY REPRODUCTION IN PART OR AS A WHOLE WITHOUT THE WRITTEN PERMISSION OF SEASTROM MANUFACTURING IS PROHIBITED.

|   | DIMENSIONS ARE IN INCHES TOLERANCES: FRACTIONAL±1/32 ANGULAR: MACH±1/2 Deg TWO PLACE DECIMAL ±.01 THREE PLACE DECIMAL ±.005 | DRAWN     | NAME | DATE | SEASTROM MFG  |           |      |
|---|-----------------------------------------------------------------------------------------------------------------------------|-----------|------|------|---------------|-----------|------|
|   |                                                                                                                             | CHECKED   |      |      | ANGLE BRACKET |           |      |
|   |                                                                                                                             | ENG APPR. |      |      |               |           |      |
|   |                                                                                                                             | MFG APPR. |      |      |               |           |      |
|   | MATERIAL COLD DOLLED STEEL                                                                                                  | Q.A.      |      |      |               |           |      |
|   | COLD ROLLED STEEL                                                                                                           | COMMENTS: |      |      |               |           |      |
| E | FINISH                                                                                                                      |           |      |      |               |           |      |
|   | SEE NOTE 1                                                                                                                  |           |      |      |               | DWG. NO.  | REV. |
|   | DRAWING IS NOT TO SCALE                                                                                                     |           |      |      | Α             | 4928-80   | -    |
|   |                                                                                                                             |           |      |      |               | SHEET 1 C | )F 1 |