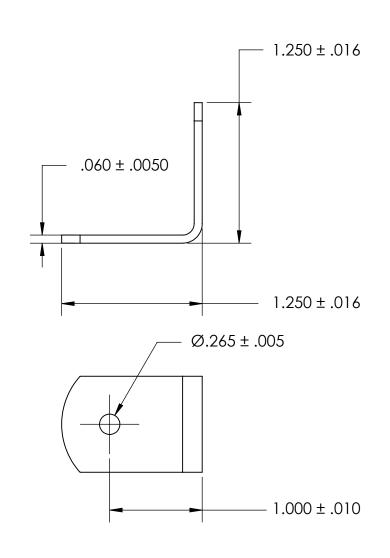

NOTES 1. NONE

2. STYLE: 2

3. SCREW SIZE: 1/4 / M6

PROPRIETARY AND CONFIDENTIAL

THE INFORMATION CONTAINED IN THIS DRAWING IS THE SOLE PROPERTY OF SEASTROM MANUFACTURING. ANY REPRODUCTION IN PART OR AS A WHOLE WITHOUT THE WRITTEN PERMISSION OF SEASTROM MANUFACTURING IS PROHIBITED.

|   | DIMENSIONS ARE IN INCHES TOLERANCES: FRACTIONAL±1/32 ANGULAR: MACH±1/2 Deg TWO PLACE DECIMAL ±.01 THREE PLACE DECIMAL ±.005 | DRAWN     | NAME | DATE | SEASTROM MFG  |                  |      |
|---|-----------------------------------------------------------------------------------------------------------------------------|-----------|------|------|---------------|------------------|------|
|   |                                                                                                                             | CHECKED   |      |      | ANGLE BRACKET |                  |      |
|   |                                                                                                                             | ENG APPR. |      |      |               |                  |      |
|   |                                                                                                                             | MFG APPR. |      |      | ANGLE DRACKET |                  |      |
|   | MATERIAL COLD DOLLED STEEL                                                                                                  | Q.A.      |      |      |               |                  |      |
| E | COLD ROLLED STEEL                                                                                                           | COMMENTS: |      |      |               |                  |      |
|   | FINISH<br>SEE NOTE 1                                                                                                        |           |      |      | SIZE          | DWG. NO. 4928-79 | REV. |
|   | DRAWING IS NOT TO SCALE                                                                                                     |           |      |      | _             |                  | -    |
|   |                                                                                                                             |           |      |      |               | SHEET 1 O        | )⊢ I |