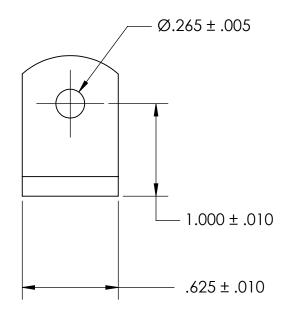

NOTES 1. NONE

2. STYLE: 2

3. SCREW SIZE: 1/4 / M6

PROPRIETARY AND CONFIDENTIAL

THE INFORMATION CONTAINED IN THIS DRAWING IS THE SOLE PROPERTY OF SEASTROM MANUFACTURING. ANY REPRODUCTION IN PART OR AS A WHOLE WITHOUT THE WRITTEN PERMISSION OF SEASTROM MANUFACTURING IS PROHIBITED.

|   | DIMENSIONS ARE IN INCHES TOLERANCES: FRACTIONAL±1/32 ANGULAR: MACH±1/2 Deg TWO PLACE DECIMAL ±.01 THREE PLACE DECIMAL ±.005 | DRAWN     | NAME | DATE | SEASTROM MFG  |                  |      |
|---|-----------------------------------------------------------------------------------------------------------------------------|-----------|------|------|---------------|------------------|------|
|   |                                                                                                                             | CHECKED   |      |      | ANGLE BRACKET |                  |      |
|   |                                                                                                                             | ENG APPR. |      |      |               |                  |      |
|   |                                                                                                                             | MFG APPR. |      |      | ANGLE DRACKET |                  |      |
|   | MATERIAL COLD DOLLED STEEL                                                                                                  | Q.A.      |      |      |               |                  |      |
| E | COLD ROLLED STEEL                                                                                                           | COMMENTS: |      |      |               |                  |      |
|   | FINISH<br>SEE NOTE 1                                                                                                        |           |      |      | SIZE          | DWG. NO. 4928-79 | REV. |
|   | DRAWING IS NOT TO SCALE                                                                                                     |           |      |      | _             |                  | -    |
|   |                                                                                                                             |           |      |      |               | SHEET 1 O        | )⊢ I |