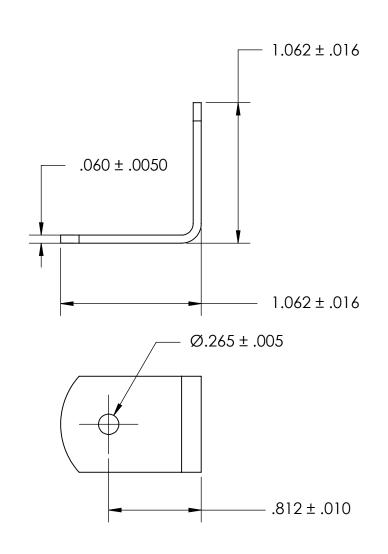

NOTES 1. NONE

2. STYLE: 2

3. SCREW SIZE: 1/4 / M6

PROPRIETARY AND CONFIDENTIAL

THE INFORMATION CONTAINED IN THIS DRAWING IS THE SOLE PROPERTY OF SEASTROM MANUFACTURING. ANY REPRODUCTION IN PART OR AS A WHOLE WITHOUT THE WRITTEN PERMISSION OF SEASTROM MANUFACTURING IS PROHIBITED.

|  | DIMENSIONS ARE IN INCHES TOLERANCES: FRACTIONAL±1/32 ANGULAR: MACH±1/2 Deg TWO PLACE DECIMAL ±.01 THREE PLACE DECIMAL ±.005 | DRAWN     | NAME | DATE | SEASTROM MFG  |           |      |
|--|-----------------------------------------------------------------------------------------------------------------------------|-----------|------|------|---------------|-----------|------|
|  |                                                                                                                             | CHECKED   |      |      |               |           |      |
|  |                                                                                                                             | ENG APPR. |      |      | ANGLE BRACKET |           |      |
|  |                                                                                                                             | MFG APPR. |      |      |               |           |      |
|  | MATERIAL COLD DOLLED STEEL                                                                                                  | Q.A.      |      |      |               |           |      |
|  | COLD ROLLED STEEL                                                                                                           | COMMENTS: |      |      |               |           |      |
|  | SEE NOTE 1                                                                                                                  |           |      |      | SIZE          |           | REV. |
|  | DRAWING IS NOT TO SCALE                                                                                                     |           |      |      | ^             | 4928-67   | -    |
|  |                                                                                                                             |           |      |      |               | SHEET 1 O | )F   |