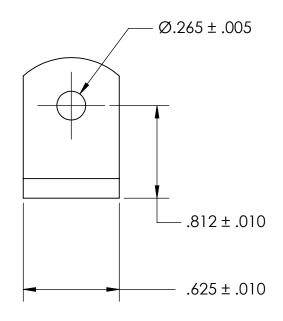

NOTES 1. NONE

2. STYLE: 2

3. SCREW SIZE: 1/4 / M6

PROPRIETARY AND CONFIDENTIAL

THE INFORMATION CONTAINED IN THIS DRAWING IS THE SOLE PROPERTY OF SEASTROM MANUFACTURING. ANY REPRODUCTION IN PART OR AS A WHOLE WITHOUT THE WRITTEN PERMISSION OF SEASTROM MANUFACTURING IS PROHIBITED.

|  | DIMENSIONS ARE IN INCHES TOLERANCES: FRACTIONAL±1/32 ANGULAR: MACH±1/2 Deg TWO PLACE DECIMAL ±.01 THREE PLACE DECIMAL ±.005 | DRAWN     | NAME | DATE | SEASTROM MFG  |           |      |
|--|-----------------------------------------------------------------------------------------------------------------------------|-----------|------|------|---------------|-----------|------|
|  |                                                                                                                             | CHECKED   |      |      |               |           |      |
|  |                                                                                                                             | ENG APPR. |      |      | ANGLE BRACKET |           |      |
|  |                                                                                                                             | MFG APPR. |      |      |               |           |      |
|  | MATERIAL COLD DOLLED STEEL                                                                                                  | Q.A.      |      |      |               |           |      |
|  | COLD ROLLED STEEL                                                                                                           | COMMENTS: |      |      |               |           |      |
|  | SEE NOTE 1                                                                                                                  |           |      |      | SIZE          |           | REV. |
|  | DRAWING IS NOT TO SCALE                                                                                                     |           |      |      | ^             | 4928-67   | -    |
|  |                                                                                                                             |           |      |      |               | SHEET 1 O | )F   |