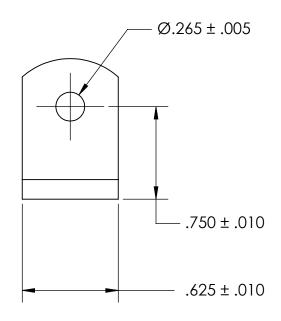

## **NOTES**

1. ZINC PLATE PER ASTM B633, SC1, TYPE III or V, Clear

2. STYLE: 2

3. SCREW SIZE: 1/4 / M6

4. DIMENSIONS APPLY PRIOR TO PLATING.

PROPRIETARY AND CONFIDENTIAL

THE INFORMATION CONTAINED IN THIS DRAWING IS THE SOLE PROPERTY OF SEASTROM MANUFACTURING. ANY REPRODUCTION IN PART OR AS A WHOLE WITHOUT THE WRITTEN PERMISSION OF SEASTROM MANUFACTURING IS PROHIBITED.

|  | DIMENSIONS ARE IN INCHES TOLERANCES: FRACTIONAL±1/32 ANGULAR: MACH±1/2 Deg TWO PLACE DECIMAL ±.01 THREE PLACE DECIMAL ±.005 | DRAWN     | NAME | DATE | SEASTROM MFG  |            |                |
|--|-----------------------------------------------------------------------------------------------------------------------------|-----------|------|------|---------------|------------|----------------|
|  |                                                                                                                             | CHECKED   |      |      | ANGLE BRACKET |            |                |
|  |                                                                                                                             | ENG APPR. |      |      |               |            |                |
|  |                                                                                                                             | MFG APPR. |      |      |               |            |                |
|  | MATERIAL COLD ROLLED STEEL                                                                                                  | Q.A.      |      |      | 1             |            |                |
|  |                                                                                                                             | COMMENTS: |      |      |               |            |                |
|  | SEE NOTE 1                                                                                                                  |           |      |      | SIZE          | DWG. NO.   | REV.           |
|  | DRAWING IS NOT TO SCALE                                                                                                     |           |      |      | ^             | 4928-57-Z3 | ) <del>-</del> |