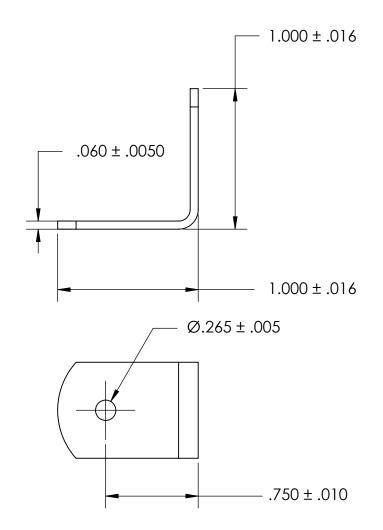

## **NOTES**

1. ZINC PLATE PER ASTM B633, SC1, TYPE III or V, Clear

2. STYLE: 2

3. SCREW SIZE: 1/4 / M6

4. DIMENSIONS APPLY PRIOR TO PLATING.

PROPRIETARY AND CONFIDENTIAL

THE INFORMATION CONTAINED IN THIS DRAWING IS THE SOLE PROPERTY OF SEASTROM MANUFACTURING. ANY REPRODUCTION IN PART OR AS A WHOLE WITHOUT THE WRITTEN PERMISSION OF SEASTROM MANUFACTURING IS PROHIBITED.

|  | DIMENSIONS ARE IN INCHES TOLERANCES: FRACTIONAL±1/32 ANGULAR: MACH±1/2 Deg TWO PLACE DECIMAL ±.01 THREE PLACE DECIMAL ±.005 | DRAWN     | NAME | DATE | SEASTROM MFG  |            |                |
|--|-----------------------------------------------------------------------------------------------------------------------------|-----------|------|------|---------------|------------|----------------|
|  |                                                                                                                             | CHECKED   |      |      | ANGLE BRACKET |            |                |
|  |                                                                                                                             | ENG APPR. |      |      |               |            |                |
|  |                                                                                                                             | MFG APPR. |      |      |               |            |                |
|  | MATERIAL COLD ROLLED STEEL                                                                                                  | Q.A.      |      |      | 1             |            |                |
|  |                                                                                                                             | COMMENTS: |      |      |               |            |                |
|  | SEE NOTE 1                                                                                                                  |           |      |      | SIZE          | DWG. NO.   | REV.           |
|  | DRAWING IS NOT TO SCALE                                                                                                     |           |      |      | ^             | 4928-57-Z3 | ) <del>-</del> |