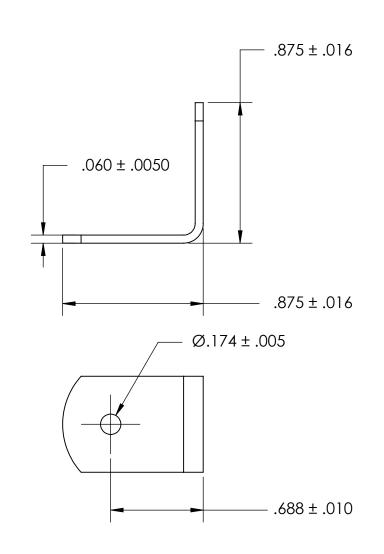

## NOTES 1. NONE

2. STYLE: 2

3. SCREW SIZE: 8 / M4

PROPRIETARY AND CONFIDENTIAL

THE INFORMATION CONTAINED IN THIS DRAWING IS THE SOLE PROPERTY OF SEASTROM MANUFACTURING. ANY REPRODUCTION IN PART OR AS A WHOLE WITHOUT THE WRITTEN PERMISSION OF SEASTROM MANUFACTURING IS PROHIBITED.

|  | DIMENSIONS ARE IN INCHES TOLERANCES: FRACTIONAL±1/32 ANGULAR: MACH±1/2 Deg TWO PLACE DECIMAL ±.01 THREE PLACE DECIMAL ±.005 | DRAWN     | NAME | DATE | SEASTROM MFG  |            |           |
|--|-----------------------------------------------------------------------------------------------------------------------------|-----------|------|------|---------------|------------|-----------|
|  |                                                                                                                             | CHECKED   |      |      | ANGLE BRACKET |            |           |
|  |                                                                                                                             | ENG APPR. |      |      |               |            |           |
|  |                                                                                                                             | MFG APPR. |      |      |               |            |           |
|  | MATERIAL COLD DOLLED STEEL                                                                                                  | Q.A.      |      |      |               |            |           |
|  | COLD ROLLED STEEL                                                                                                           | COMMENTS: |      |      |               |            |           |
|  | SEE NOTE 1                                                                                                                  |           |      |      | SIZE          | DWG. NO.   | REV.      |
|  | DRAWING IS NOT TO SCALE                                                                                                     |           |      |      | ^             | 4928-52    | -<br>)E 1 |
|  |                                                                                                                             |           |      |      | l             | SIILLI I C | <i>)</i>  |