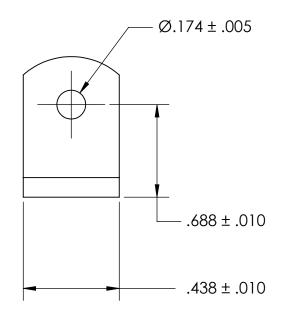

## NOTES 1. NONE

2. STYLE: 2

3. SCREW SIZE: 8 / M4

PROPRIETARY AND CONFIDENTIAL

THE INFORMATION CONTAINED IN THIS DRAWING IS THE SOLE PROPERTY OF SEASTROM MANUFACTURING. ANY REPRODUCTION IN PART OR AS A WHOLE WITHOUT THE WRITTEN PERMISSION OF SEASTROM MANUFACTURING IS PROHIBITED.

|  | DIMENSIONS ARE IN INCHES TOLERANCES: FRACTIONAL±1/32 ANGULAR: MACH±1/2 Deg TWO PLACE DECIMAL ±.01 THREE PLACE DECIMAL ±.005 | DRAWN     | NAME | DATE | SEASTROM MFG  |            |           |
|--|-----------------------------------------------------------------------------------------------------------------------------|-----------|------|------|---------------|------------|-----------|
|  |                                                                                                                             | CHECKED   |      |      | ANGLE BRACKET |            |           |
|  |                                                                                                                             | ENG APPR. |      |      |               |            |           |
|  |                                                                                                                             | MFG APPR. |      |      |               |            |           |
|  | MATERIAL COLD DOLLED STEEL                                                                                                  | Q.A.      |      |      |               |            |           |
|  | COLD ROLLED STEEL                                                                                                           | COMMENTS: |      |      |               |            |           |
|  | SEE NOTE 1                                                                                                                  |           |      |      | SIZE          | DWG. NO.   | REV.      |
|  | DRAWING IS NOT TO SCALE                                                                                                     |           |      |      | ^             | 4928-52    | -<br>)E 1 |
|  |                                                                                                                             |           |      |      | l             | SIILLI I C | <i>)</i>  |