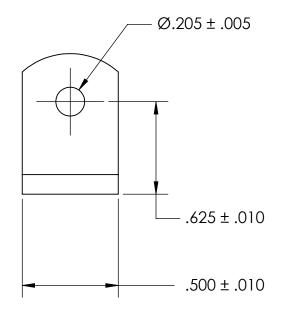

NOTES 1. NONE

2. STYLE: 2

3. SCREW SIZE: 10 / M4.5

PROPRIETARY AND CONFIDENTIAL

THE INFORMATION CONTAINED IN THIS DRAWING IS THE SOLE PROPERTY OF SEASTROM MANUFACTURING. ANY REPRODUCTION IN PART OR AS A WHOLE WITHOUT THE WRITTEN PERMISSION OF SEASTROM MANUFACTURING IS PROHIBITED.

|  | DIMENSIONS ARE IN INCHES TOLERANCES: FRACTIONAL±1/32 ANGULAR: MACH±1/2 Deg TWO PLACE DECIMAL ±.01 THREE PLACE DECIMAL ±.005 | DRAWN     | NAME | DATE | SEASTROM MFG  |           |      |
|--|-----------------------------------------------------------------------------------------------------------------------------|-----------|------|------|---------------|-----------|------|
|  |                                                                                                                             | CHECKED   |      |      | ANGLE BRACKET |           |      |
|  |                                                                                                                             | ENG APPR. |      |      |               |           |      |
|  |                                                                                                                             | MFG APPR. |      |      |               |           |      |
|  | MATERIAL COLD DOLLED STEEL                                                                                                  | Q.A.      |      |      |               |           |      |
|  | COLD ROLLED STEEL                                                                                                           | COMMENTS: |      |      |               |           |      |
|  | FINISH                                                                                                                      |           |      |      | SIZE          | DWG. NO.  | RFV. |
|  | SEE NOTE 1                                                                                                                  |           |      |      | A             | 4928-50   | _    |
|  | DRAWING IS NOT TO SCALE                                                                                                     |           |      |      |               | SHEET 1 C | )F 1 |