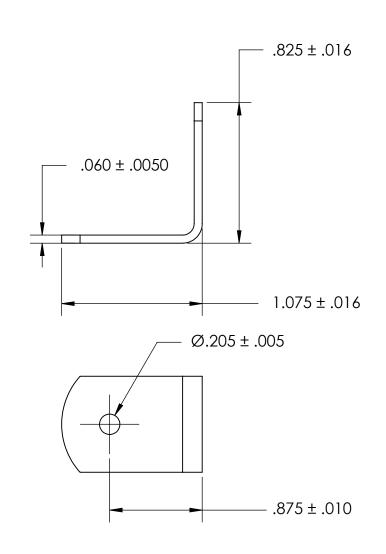

NOTES 1. NONE

2. STYLE: 2

3. SCREW SIZE: 10 / M4.5

PROPRIETARY AND CONFIDENTIAL

THE INFORMATION CONTAINED IN THIS DRAWING IS THE SOLE PROPERTY OF SEASTROM MANUFACTURING. ANY REPRODUCTION IN PART OR AS A WHOLE WITHOUT THE WRITTEN PERMISSION OF SEASTROM MANUFACTURING IS PROHIBITED.

|  | DIMENSIONS ARE IN INCHES TOLERANCES: FRACTIONAL±1/32 ANGULAR: MACH±1/2 Deg TWO PLACE DECIMAL ±.01 THREE PLACE DECIMAL ±.005 | DRAWN     | NAME | DATE | SEASTROM MFG  |           |      |
|--|-----------------------------------------------------------------------------------------------------------------------------|-----------|------|------|---------------|-----------|------|
|  |                                                                                                                             | CHECKED   |      |      | ANGLE BRACKET |           |      |
|  |                                                                                                                             | ENG APPR. |      |      |               |           |      |
|  |                                                                                                                             | MFG APPR. |      |      |               |           |      |
|  | MATERIAL COLD DOLLED STEEL                                                                                                  | Q.A.      |      |      |               |           |      |
|  | COLD ROLLED STEEL                                                                                                           | COMMENTS: |      |      |               |           |      |
|  | FINISH                                                                                                                      |           |      |      | SIZE          | DWG. NO.  | RFV. |
|  | SEE NOTE 1                                                                                                                  |           |      |      | A             | 4928-50   | _    |
|  | DRAWING IS NOT TO SCALE                                                                                                     |           |      |      |               | SHEET 1 C | )F 1 |