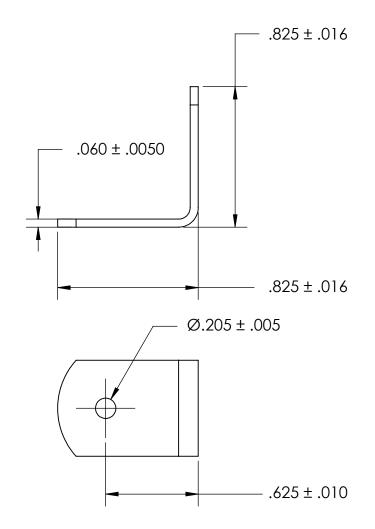

## **NOTES**

1. CADMIUM PLATE PER AMS QQ-P-416 TYPE I CLASS 2

2. STYLE: 2

3. SCREW SIZE: 10 / M4.5

4. DIMENSIONS APPLY PRIOR TO PLATING.

PROPRIETARY AND CONFIDENTIAL

THE INFORMATION CONTAINED IN THIS DRAWING IS THE SOLE PROPERTY OF SEASTROM MANUFACTURING. ANY REPRODUCTION IN PART OR AS A WHOLE WITHOUT THE WRITTEN PERMISSION OF SEASTROM MANUFACTURING IS PROHIBITED.

|  | DIMENSIONS ARE IN INCHES TOLERANCES: FRACTIONAL±1/32 ANGULAR: MACH±1/2 Deg TWO PLACE DECIMAL ±.01 |           | NAME | DATE | SEASTROM MFG  |      |
|--|---------------------------------------------------------------------------------------------------|-----------|------|------|---------------|------|
|  |                                                                                                   | DRAWN     |      |      |               |      |
|  |                                                                                                   | CHECKED   |      |      | ANGLE BRACKET |      |
|  |                                                                                                   | ENG APPR. |      |      |               |      |
|  | THREE PLACE DECIMAL ±.005                                                                         | MFG APPR. |      |      |               |      |
|  | MATERIAL COLD ROLLED STEEL                                                                        | Q.A.      |      |      |               |      |
|  |                                                                                                   | COMMENTS: |      |      |               |      |
|  | SEE NOTE 1                                                                                        |           |      |      |               | REV. |
|  | DRAWING IS NOT TO SCALE                                                                           |           |      |      | A 4928-45-C1  |      |
|  |                                                                                                   | 1         |      |      |               | - 1  |