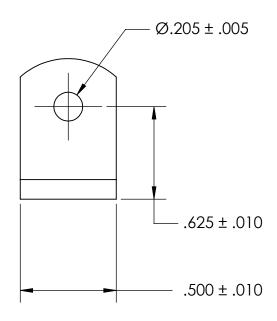

## **NOTES**

1. CADMIUM PLATE PER AMS QQ-P-416 TYPE I CLASS 2

2. STYLE: 2

3. SCREW SIZE: 10 / M4.5

4. DIMENSIONS APPLY PRIOR TO PLATING.

PROPRIETARY AND CONFIDENTIAL

THE INFORMATION CONTAINED IN THIS DRAWING IS THE SOLE PROPERTY OF SEASTROM MANUFACTURING. ANY REPRODUCTION IN PART OR AS A WHOLE WITHOUT THE WRITTEN PERMISSION OF SEASTROM MANUFACTURING IS PROHIBITED.

|  | DIMENSIONS ARE IN INCHES TOLERANCES: FRACTIONAL±1/32 ANGULAR: MACH±1/2 Deg TWO PLACE DECIMAL ±.01 |           | NAME | DATE | SEASTROM MFG  |      |
|--|---------------------------------------------------------------------------------------------------|-----------|------|------|---------------|------|
|  |                                                                                                   | DRAWN     |      |      |               |      |
|  |                                                                                                   | CHECKED   |      |      | ANGLE BRACKET |      |
|  |                                                                                                   | ENG APPR. |      |      |               |      |
|  | THREE PLACE DECIMAL ±.005                                                                         | MFG APPR. |      |      |               |      |
|  | MATERIAL COLD ROLLED STEEL                                                                        | Q.A.      |      |      |               |      |
|  |                                                                                                   | COMMENTS: |      |      |               |      |
|  | SEE NOTE 1                                                                                        |           |      |      |               | REV. |
|  | DRAWING IS NOT TO SCALE                                                                           |           |      |      | A 4928-45-C1  |      |
|  |                                                                                                   | 1         |      |      |               | - 1  |