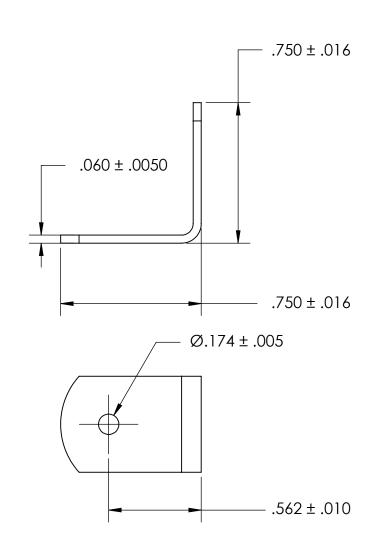

## NOTES 1. NONE

2. STYLE: 2

3. SCREW SIZE: 8 / M4

PROPRIETARY AND CONFIDENTIAL

THE INFORMATION CONTAINED IN THIS DRAWING IS THE SOLE PROPERTY OF SEASTROM MANUFACTURING. ANY REPRODUCTION IN PART OR AS A WHOLE WITHOUT THE WRITTEN PERMISSION OF SEASTROM MANUFACTURING IS PROHIBITED.

|   | DIMENSIONS ARE IN INCHES TOLERANCES: FRACTIONAL±1/32 ANGULAR: MACH±1/2 Deg TWO PLACE DECIMAL ±.01 THREE PLACE DECIMAL ±.005 | DRAWN     | NAME | DATE | SEASTROM MFG      |                              |   |
|---|-----------------------------------------------------------------------------------------------------------------------------|-----------|------|------|-------------------|------------------------------|---|
|   |                                                                                                                             | CHECKED   |      |      | 02/10111011111111 |                              | _ |
|   |                                                                                                                             | ENG APPR. |      |      | ANGLE BRACKET     |                              |   |
|   |                                                                                                                             | MFG APPR. |      |      |                   |                              |   |
|   | MATERIAL COLD DOLLED STEEL                                                                                                  | Q.A.      |      |      |                   |                              |   |
| Е | COLD ROLLED STEEL                                                                                                           | COMMENTS: |      |      |                   |                              |   |
|   | SEE NOTE 1                                                                                                                  |           |      |      | SIZE              | DWG. NO. REV                 | - |
|   | DRAWING IS NOT TO SCALE                                                                                                     |           |      |      | , ·               | 4720-42  -<br>  SHEET 1 OF 1 | _ |