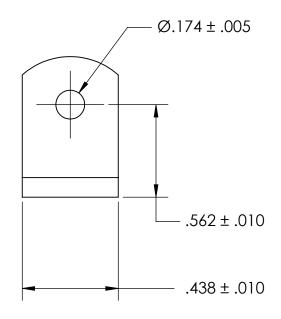

## NOTES 1. NONE

2. STYLE: 2

3. SCREW SIZE: 8 / M4

PROPRIETARY AND CONFIDENTIAL

THE INFORMATION CONTAINED IN THIS DRAWING IS THE SOLE PROPERTY OF SEASTROM MANUFACTURING. ANY REPRODUCTION IN PART OR AS A WHOLE WITHOUT THE WRITTEN PERMISSION OF SEASTROM MANUFACTURING IS PROHIBITED.

|   | DIMENSIONS ARE IN INCHES TOLERANCES: FRACTIONAL±1/32 ANGULAR: MACH±1/2 Deg TWO PLACE DECIMAL ±.01 THREE PLACE DECIMAL ±.005 | DRAWN     | NAME | DATE | SEASTROM MFG      |                              |   |
|---|-----------------------------------------------------------------------------------------------------------------------------|-----------|------|------|-------------------|------------------------------|---|
|   |                                                                                                                             | CHECKED   |      |      | 02/10111011111111 |                              | _ |
|   |                                                                                                                             | ENG APPR. |      |      | ANGLE BRACKET     |                              |   |
|   |                                                                                                                             | MFG APPR. |      |      |                   |                              |   |
|   | MATERIAL COLD DOLLED STEEL                                                                                                  | Q.A.      |      |      |                   |                              |   |
| Е | COLD ROLLED STEEL                                                                                                           | COMMENTS: |      |      |                   |                              |   |
|   | SEE NOTE 1                                                                                                                  |           |      |      | SIZE              | DWG. NO. REV                 | - |
|   | DRAWING IS NOT TO SCALE                                                                                                     |           |      |      | , ·               | 4720-42  -<br>  SHEET 1 OF 1 | _ |