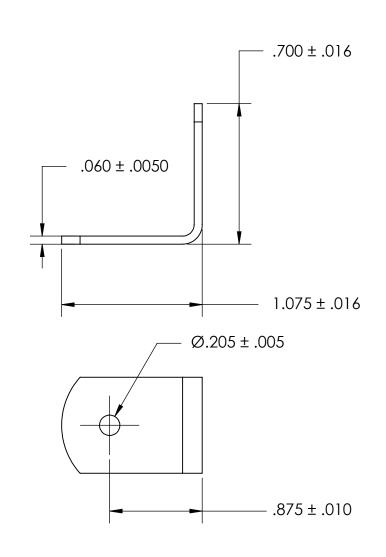

NOTES 1. NONE

2. STYLE: 2

3. SCREW SIZE: 10 / M4.5

PROPRIETARY AND CONFIDENTIAL

THE INFORMATION CONTAINED IN THIS DRAWING IS THE SOLE PROPERTY OF SEASTROM MANUFACTURING. ANY REPRODUCTION IN PART OR AS A WHOLE WITHOUT THE WRITTEN PERMISSION OF SEASTROM MANUFACTURING IS PROHIBITED.

|   | DIMENSIONS ARE IN INCHES TOLERANCES: FRACTIONAL±1/32 ANGULAR: MACH±1/2 Deg TWO PLACE DECIMAL ±.01 THREE PLACE DECIMAL ±.005 | DDAMAL           | NAME | DATE | SEASTROM MFG      |    |
|---|-----------------------------------------------------------------------------------------------------------------------------|------------------|------|------|-------------------|----|
|   |                                                                                                                             | DRAWN<br>CHECKED |      |      | 327 (311(37)(17)) |    |
|   |                                                                                                                             | ENG APPR.        |      |      | ANGLE BRACKET     |    |
|   |                                                                                                                             | MFG APPR.        |      |      |                   |    |
|   | MATERIAL COLD DOLLED STEEL                                                                                                  | Q.A.             |      |      |                   |    |
|   | COLD ROLLED STEEL                                                                                                           | COMMENTS:        |      |      |                   |    |
| = | SEE NOTE 1                                                                                                                  |                  |      |      | SIZE DWG. NO.     | ٧. |
|   | DRAWING IS NOT TO SCALE                                                                                                     |                  |      |      | A 4928-40 -       | _  |
|   |                                                                                                                             |                  |      |      | INHEEL I ( )E     |    |