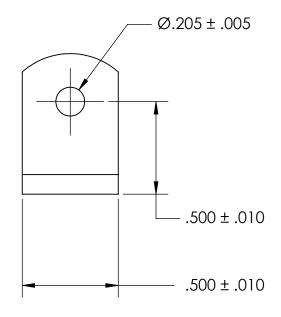

NOTES 1. NONE

2. STYLE: 2

3. SCREW SIZE: 10 / M4.5

PROPRIETARY AND CONFIDENTIAL

THE INFORMATION CONTAINED IN THIS DRAWING IS THE SOLE PROPERTY OF SEASTROM MANUFACTURING. ANY REPRODUCTION IN PART OR AS A WHOLE WITHOUT THE WRITTEN PERMISSION OF SEASTROM MANUFACTURING IS PROHIBITED.

|   | DIMENSIONS ARE IN INCHES TOLERANCES: FRACTIONAL±1/32 ANGULAR: MACH±1/2 Deg TWO PLACE DECIMAL ±.01 THREE PLACE DECIMAL ±.005 | DDAMAL           | NAME | DATE | SEASTROM MFG      |    |
|---|-----------------------------------------------------------------------------------------------------------------------------|------------------|------|------|-------------------|----|
|   |                                                                                                                             | DRAWN<br>CHECKED |      |      | 327 (311(37)(17)) |    |
|   |                                                                                                                             | ENG APPR.        |      |      | ANGLE BRACKET     |    |
|   |                                                                                                                             | MFG APPR.        |      |      |                   |    |
|   | MATERIAL COLD DOLLED STEEL                                                                                                  | Q.A.             |      |      |                   |    |
|   | COLD ROLLED STEEL                                                                                                           | COMMENTS:        |      |      |                   |    |
| = | SEE NOTE 1                                                                                                                  |                  |      |      | SIZE DWG. NO.     | ٧. |
|   | DRAWING IS NOT TO SCALE                                                                                                     |                  |      |      | A 4928-40 -       | _  |
|   |                                                                                                                             |                  |      |      | INHEEL I ( )E     |    |