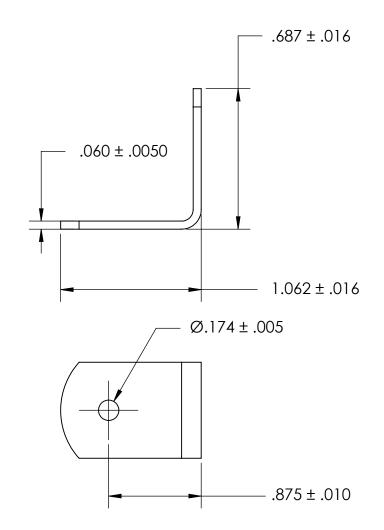

## **NOTES**

1. BLACK OXIDE PER MIL-DTL-13924, CLASS 1, LIGHT OIL, NO TEST REQUIRED

2. STYLE: 2

3. SCREW SIZE: 8 / M4

4. DIMENSIONS APPLY PRIOR TO PLATING.

PROPRIETARY AND CONFIDENTIAL

THE INFORMATION CONTAINED IN THIS DRAWING IS THE SOLE PROPERTY OF SEASTROM MANUFACTURING. ANY REPRODUCTION IN PART OR AS A WHOLE WITHOUT THE WRITTEN PERMISSION OF SEASTROM MANUFACTURING IS PROHIBITED.

| DIMENSIONS ARE IN INCHES TOLERANCES: FRACTIONAL±1/32 ANGULAR: MACH±1/2 Deg TWO PLACE DECIMAL ±.01 THREE PLACE DECIMAL ±.005 | DRAWN     | NAME | DATE | SEASTROM MFG  |            |      |
|-----------------------------------------------------------------------------------------------------------------------------|-----------|------|------|---------------|------------|------|
|                                                                                                                             | CHECKED   |      |      | ANGLE BRACKET |            |      |
|                                                                                                                             | ENG APPR. |      |      |               |            |      |
|                                                                                                                             | MFG APPR. |      |      |               |            |      |
| COLD ROLLED STEEL                                                                                                           | Q.A.      |      |      |               |            |      |
|                                                                                                                             | COMMENTS: |      |      | 1             |            |      |
| FINISH                                                                                                                      |           |      |      |               |            |      |
| SEE NOTE 1                                                                                                                  |           |      |      |               | DWG. NO.   | REV. |
| DRAWING IS NOT TO SCALE                                                                                                     | <u> </u>  |      |      | Α             | 4928-39-BO | -    |
|                                                                                                                             |           |      |      |               | SHEET 1    | OF 1 |