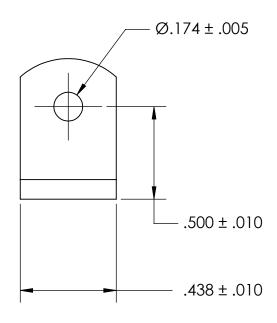

## **NOTES**

1. BLACK OXIDE PER MIL-DTL-13924, CLASS 1, LIGHT OIL, NO TEST REQUIRED

2. STYLE: 2

3. SCREW SIZE: 8 / M4

4. DIMENSIONS APPLY PRIOR TO PLATING.

PROPRIETARY AND CONFIDENTIAL

THE INFORMATION CONTAINED IN THIS DRAWING IS THE SOLE PROPERTY OF SEASTROM MANUFACTURING. ANY REPRODUCTION IN PART OR AS A WHOLE WITHOUT THE WRITTEN PERMISSION OF SEASTROM MANUFACTURING IS PROHIBITED.

| DIMENSIONS ARE IN INCHES TOLERANCES: FRACTIONAL±1/32 ANGULAR: MACH±1/2 Deg TWO PLACE DECIMAL ±.01 THREE PLACE DECIMAL ±.005 | DRAWN     | NAME | DATE | SEASTROM MFG  |            |      |
|-----------------------------------------------------------------------------------------------------------------------------|-----------|------|------|---------------|------------|------|
|                                                                                                                             | CHECKED   |      |      | ANGLE BRACKET |            |      |
|                                                                                                                             | ENG APPR. |      |      |               |            |      |
|                                                                                                                             | MFG APPR. |      |      |               |            |      |
| COLD ROLLED STEEL                                                                                                           | Q.A.      |      |      |               |            |      |
|                                                                                                                             | COMMENTS: |      |      | 1             |            |      |
| FINISH                                                                                                                      |           |      |      |               |            |      |
| SEE NOTE 1                                                                                                                  |           |      |      |               | DWG. NO.   | REV. |
| DRAWING IS NOT TO SCALE                                                                                                     | <u> </u>  |      |      | Α             | 4928-39-BO | -    |
|                                                                                                                             |           |      |      |               | SHEET 1    | OF 1 |