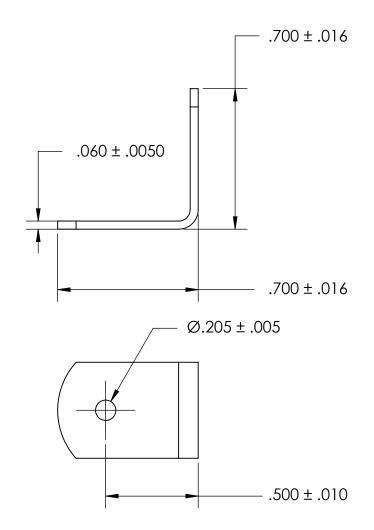

## **NOTES**

1. ZINC PLATE PER ASTM B633, SC1, TYPE II or VI, Yellow

2. STYLE: 2

3. SCREW SIZE: 10 / M4.5

4. DIMENSIONS APPLY PRIOR TO PLATING.

PROPRIETARY AND CONFIDENTIAL

THE INFORMATION CONTAINED IN THIS DRAWING IS THE SOLE PROPERTY OF SEASTROM MANUFACTURING, ANY REPRODUCTION IN PART OR AS A WHOLE WITHOUT THE WRITTEN PERMISSION OF SEASTROM MANUFACTURING IS PROHIBITED.

| DIMENSIONS ARE IN INCHES TOLERANCES: FRACTIONAL±1/32 ANGULAR: MACH±1/2 Deg TWO PLACE DECIMAL ±.01 THREE PLACE DECIMAL ±.005 |           | NAME | DATE |               |            |                |
|-----------------------------------------------------------------------------------------------------------------------------|-----------|------|------|---------------|------------|----------------|
|                                                                                                                             | DRAWN     |      |      | SEASTROM MFG  |            |                |
|                                                                                                                             | CHECKED   |      |      | ANGLE BRACKET |            |                |
|                                                                                                                             | ENG APPR. |      |      |               |            |                |
|                                                                                                                             | MFG APPR. |      |      |               |            |                |
| MATERIAL                                                                                                                    | Q.A.      |      |      | 1             |            |                |
| COLD ROLLED STEEL                                                                                                           | COMMENTS: |      |      | 1             |            |                |
| SEE NOTE 1                                                                                                                  |           |      |      |               | DWG. NO.   | REV.           |
| DRAWING IS NOT TO SCALE                                                                                                     |           |      |      | Α             | 4928-35-Z2 | ] <del>-</del> |