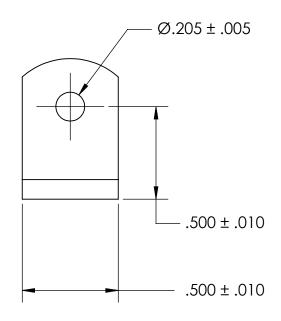

## **NOTES**

1. ZINC PLATE PER ASTM B633, SC1, TYPE II or VI, Yellow

2. STYLE: 2

3. SCREW SIZE: 10 / M4.5

4. DIMENSIONS APPLY PRIOR TO PLATING.

PROPRIETARY AND CONFIDENTIAL

THE INFORMATION CONTAINED IN THIS DRAWING IS THE SOLE PROPERTY OF SEASTROM MANUFACTURING, ANY REPRODUCTION IN PART OR AS A WHOLE WITHOUT THE WRITTEN PERMISSION OF SEASTROM MANUFACTURING IS PROHIBITED.

| DIMENSIONS ARE IN INCHES TOLERANCES: FRACTIONAL±1/32 ANGULAR: MACH±1/2 Deg TWO PLACE DECIMAL ±.01 THREE PLACE DECIMAL ±.005 |           | NAME | DATE |               |            |                |
|-----------------------------------------------------------------------------------------------------------------------------|-----------|------|------|---------------|------------|----------------|
|                                                                                                                             | DRAWN     |      |      | SEASTROM MFG  |            |                |
|                                                                                                                             | CHECKED   |      |      | ANGLE BRACKET |            |                |
|                                                                                                                             | ENG APPR. |      |      |               |            |                |
|                                                                                                                             | MFG APPR. |      |      |               |            |                |
| MATERIAL                                                                                                                    | Q.A.      |      |      | 1             |            |                |
| COLD ROLLED STEEL                                                                                                           | COMMENTS: |      |      | 1             |            |                |
| SEE NOTE 1                                                                                                                  |           |      |      |               | DWG. NO.   | REV.           |
| DRAWING IS NOT TO SCALE                                                                                                     |           |      |      | Α             | 4928-35-Z2 | ] <del>-</del> |