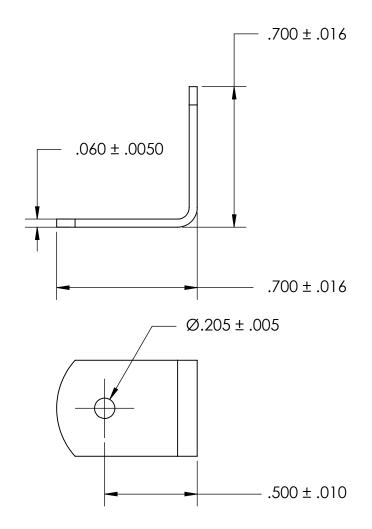

## **NOTES**

1. CADMIUM PLATE PER AMS QQ-P-416 TYPE II CLASS 2

2. STYLE: 2

3. SCREW SIZE: 10 / M4.5

4. DIMENSIONS APPLY PRIOR TO PLATING.

PROPRIETARY AND CONFIDENTIAL

THE INFORMATION CONTAINED IN THIS DRAWING IS THE SOLE PROPERTY OF SEASTROM MANUFACTURING. ANY REPRODUCTION IN PART OR AS A WHOLE WITHOUT THE WRITTEN PERMISSION OF SEASTROM MANUFACTURING IS PROHIBITED.

| DIMENSIONS ARE IN INCHES TOLERANCES: FRACTIONAL±1/32 ANGULAR: MACH±1/2 Deg TWO PLACE DECIMAL ±.01 THREE PLACE DECIMAL ±.005 | DRAWN     | NAME | DATE | SEASTROM MFG  |                     |           |
|-----------------------------------------------------------------------------------------------------------------------------|-----------|------|------|---------------|---------------------|-----------|
|                                                                                                                             | CHECKED   |      |      | ANGLE BRACKET |                     |           |
|                                                                                                                             | ENG APPR. |      |      |               |                     |           |
|                                                                                                                             | MFG APPR. |      |      |               |                     |           |
| MATERIAL                                                                                                                    | Q.A.      |      |      |               |                     |           |
| COLD ROLLED STEEL                                                                                                           | COMMENTS: |      |      | 1             |                     |           |
| SEE NOTE 1                                                                                                                  |           |      |      | SIZE          | DWG. NO. 4928-35-C2 | REV       |
| DRAWING IS NOT TO SCALE                                                                                                     |           |      |      | _             | 4720-33-62          | -<br>\[ 1 |