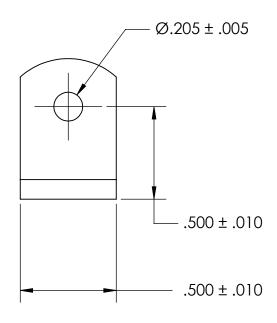

## **NOTES**

1. CADMIUM PLATE PER AMS QQ-P-416 TYPE II CLASS 2

2. STYLE: 2

3. SCREW SIZE: 10 / M4.5

4. DIMENSIONS APPLY PRIOR TO PLATING.

PROPRIETARY AND CONFIDENTIAL

THE INFORMATION CONTAINED IN THIS DRAWING IS THE SOLE PROPERTY OF SEASTROM MANUFACTURING. ANY REPRODUCTION IN PART OR AS A WHOLE WITHOUT THE WRITTEN PERMISSION OF SEASTROM MANUFACTURING IS PROHIBITED.

| DIMENSIONS ARE IN INCHES TOLERANCES: FRACTIONAL±1/32 ANGULAR: MACH±1/2 Deg TWO PLACE DECIMAL ±.01 THREE PLACE DECIMAL ±.005 | DRAWN     | NAME | DATE | SEASTROM MFG  |                     |           |
|-----------------------------------------------------------------------------------------------------------------------------|-----------|------|------|---------------|---------------------|-----------|
|                                                                                                                             | CHECKED   |      |      | ANGLE BRACKET |                     |           |
|                                                                                                                             | ENG APPR. |      |      |               |                     |           |
|                                                                                                                             | MFG APPR. |      |      |               |                     |           |
| MATERIAL                                                                                                                    | Q.A.      |      |      |               |                     |           |
| COLD ROLLED STEEL                                                                                                           | COMMENTS: |      |      | 1             |                     |           |
| SEE NOTE 1                                                                                                                  |           |      |      | SIZE          | DWG. NO. 4928-35-C2 | REV       |
| DRAWING IS NOT TO SCALE                                                                                                     |           |      |      | _             | 4720-33-62          | -<br>\[ 1 |