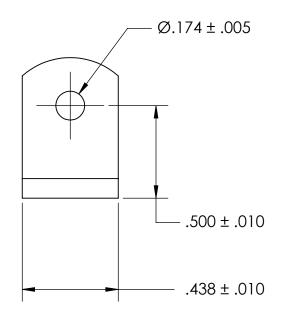

NOTES 1. NONE

2. STYLE: 2

3. SCREW SIZE: 8 / M4

PROPRIETARY AND CONFIDENTIAL

THE INFORMATION CONTAINED IN THIS DRAWING IS THE SOLE PROPERTY OF SEASTROM MANUFACTURING. ANY REPRODUCTION IN PART OR AS A WHOLE WITHOUT THE WRITTEN PERMISSION OF SEASTROM MANUFACTURING IS PROHIBITED.

|   | DIMENSIONS ARE IN INCHES TOLERANCES: FRACTIONAL±1/32 ANGULAR: MACH±1/2 Deg TWO PLACE DECIMAL ±.01 THREE PLACE DECIMAL ±.005 | DRAWN     | NAME | DATE | SEASTROM MFG  |                          |          |
|---|-----------------------------------------------------------------------------------------------------------------------------|-----------|------|------|---------------|--------------------------|----------|
|   |                                                                                                                             | CHECKED   |      |      | ANGLE BRACKET |                          |          |
|   |                                                                                                                             | ENG APPR. |      |      |               |                          |          |
|   |                                                                                                                             | MFG APPR. |      |      |               |                          |          |
|   | MATERIAL COLD DOLLED STEEL                                                                                                  | Q.A.      |      |      |               |                          |          |
| Ξ | COLD ROLLED STEEL                                                                                                           | COMMENTS: |      |      |               |                          |          |
|   | FINISH<br>SEE NOTE 1                                                                                                        |           |      |      | SIZE          | DWG. NO. 4928-34         | REV.     |
|   | DRAWING IS NOT TO SCALE                                                                                                     |           |      |      | _             | 4920-34  <br>  SHEET 1 O | -<br>E 1 |
|   |                                                                                                                             |           |      |      | l             | Janeer 1 O               | 1 1      |