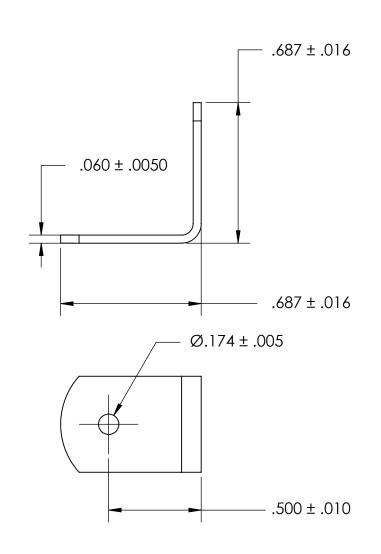

NOTES 1. NONE

2. STYLE: 2

3. SCREW SIZE: 8 / M4

PROPRIETARY AND CONFIDENTIAL

THE INFORMATION CONTAINED IN THIS DRAWING IS THE SOLE PROPERTY OF SEASTROM MANUFACTURING. ANY REPRODUCTION IN PART OR AS A WHOLE WITHOUT THE WRITTEN PERMISSION OF SEASTROM MANUFACTURING IS PROHIBITED.

|   | DIMENSIONS ARE IN INCHES TOLERANCES: FRACTIONAL±1/32 ANGULAR: MACH±1/2 Deg TWO PLACE DECIMAL ±.01 THREE PLACE DECIMAL ±.005 | DRAWN     | NAME | DATE | SEASTROM MFG  |                          |          |
|---|-----------------------------------------------------------------------------------------------------------------------------|-----------|------|------|---------------|--------------------------|----------|
|   |                                                                                                                             | CHECKED   |      |      | ANGLE BRACKET |                          |          |
|   |                                                                                                                             | ENG APPR. |      |      |               |                          |          |
|   |                                                                                                                             | MFG APPR. |      |      |               |                          |          |
|   | MATERIAL COLD DOLLED STEEL                                                                                                  | Q.A.      |      |      |               |                          |          |
| Ξ | COLD ROLLED STEEL                                                                                                           | COMMENTS: |      |      |               |                          |          |
|   | FINISH<br>SEE NOTE 1                                                                                                        |           |      |      | SIZE          | DWG. NO. 4928-34         | REV.     |
|   | DRAWING IS NOT TO SCALE                                                                                                     |           |      |      | _             | 4920-34  <br>  SHEET 1 O | -<br>E 1 |
|   |                                                                                                                             |           |      |      | l             | Janeer 1 O               | 1 1      |