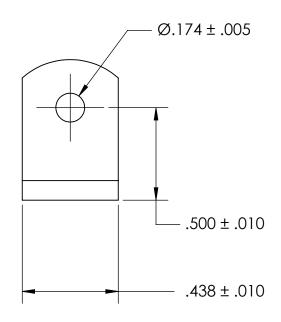

## **NOTES**

1. ZINC PLATE PER ASTM B633, SC1, TYPE II or VI, Yellow

2. STYLE: 2

3. SCREW SIZE: 8 / M4

4. DIMENSIONS APPLY PRIOR TO PLATING.

PROPRIETARY AND CONFIDENTIAL

THE INFORMATION CONTAINED IN THIS DRAWING IS THE SOLE PROPERTY OF SEASTROM MANUFACTURING, ANY REPRODUCTION IN PART OR AS A WHOLE WITHOUT THE WRITTEN PERMISSION OF SEASTROM MANUFACTURING IS PROHIBITED.

| DIMENSIONS ARE IN INCHES TOLERANCES: FRACTIONAL±1/32 ANGULAR: MACH±1/2 Deg TWO PLACE DECIMAL ±.01 THREE PLACE DECIMAL ±.005 | DRAWN     | NAME | DATE | SEASTROM MFG           |  |
|-----------------------------------------------------------------------------------------------------------------------------|-----------|------|------|------------------------|--|
|                                                                                                                             | CHECKED   |      |      |                        |  |
|                                                                                                                             | ENG APPR. |      |      | ANGLE BRACKET          |  |
|                                                                                                                             | MFG APPR. |      |      | ANGLE BRACKET          |  |
| MATERIAL COLLED STEEL                                                                                                       | Q.A.      |      |      |                        |  |
| COLD ROLLED STEEL                                                                                                           | COMMENTS: |      |      |                        |  |
| SEE NOTE 1                                                                                                                  |           |      |      | SIZE DWG, NO. REV.     |  |
|                                                                                                                             |           |      |      | <b>A</b> 4928-34-Z2  - |  |
| DRAWING IS NOT TO SCALE                                                                                                     |           |      |      | SHEET 1 OF 1           |  |