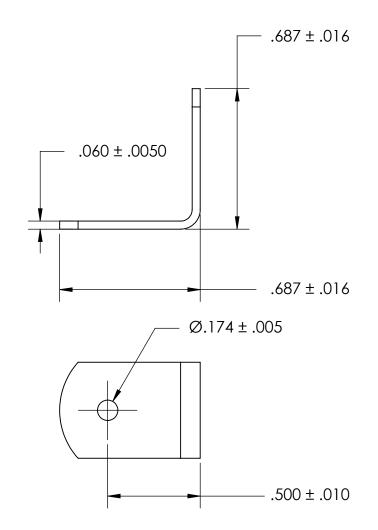

## **NOTES**

1. ZINC PLATE PER ASTM B633, SC1, TYPE II or VI, Yellow

2. STYLE: 2

3. SCREW SIZE: 8 / M4

4. DIMENSIONS APPLY PRIOR TO PLATING.

PROPRIETARY AND CONFIDENTIAL

THE INFORMATION CONTAINED IN THIS DRAWING IS THE SOLE PROPERTY OF SEASTROM MANUFACTURING, ANY REPRODUCTION IN PART OR AS A WHOLE WITHOUT THE WRITTEN PERMISSION OF SEASTROM MANUFACTURING IS PROHIBITED.

| DIMENSIONS ARE IN INCHES TOLERANCES: FRACTIONAL±1/32 ANGULAR: MACH±1/2 Deg TWO PLACE DECIMAL ±.01 THREE PLACE DECIMAL ±.005 | DRAWN     | NAME | DATE | SEASTROM MFG           |  |
|-----------------------------------------------------------------------------------------------------------------------------|-----------|------|------|------------------------|--|
|                                                                                                                             | CHECKED   |      |      |                        |  |
|                                                                                                                             | ENG APPR. |      |      | ANGLE BRACKET          |  |
|                                                                                                                             | MFG APPR. |      |      | ANGLE BRACKET          |  |
| MATERIAL COLLED STEEL                                                                                                       | Q.A.      |      |      |                        |  |
| COLD ROLLED STEEL                                                                                                           | COMMENTS: |      |      |                        |  |
| SEE NOTE 1                                                                                                                  |           |      |      | SIZE DWG, NO. REV.     |  |
|                                                                                                                             |           |      |      | <b>A</b> 4928-34-Z2  - |  |
| DRAWING IS NOT TO SCALE                                                                                                     |           |      |      | SHEET 1 OF 1           |  |