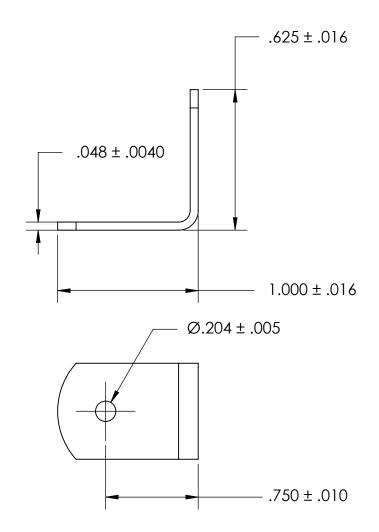

## **NOTES**

1. CADMIUM PLATE PER AMS QQ-P-416 TYPE II CLASS 2

2. STYLE: 2

3. SCREW SIZE: 10 / M4.5

4. DIMENSIONS APPLY PRIOR TO PLATING.

PROPRIETARY AND CONFIDENTIAL

THE INFORMATION CONTAINED IN THIS DRAWING IS THE SOLE PROPERTY OF SEASTROM MANUFACTURING, ANY REPRODUCTION IN PART OR AS A WHOLE WITHOUT THE WITTEN PERMISSION OF SEASTROM MANUFACTURING IS PROHIBITED.

| DIMENSIONS ARE IN INCHES TOLERANCES: FRACTIONAL±1/32 ANGULAR: MACH±1/2 Deg TWO PLACE DECIMAL ±.01 | DRAWN     | NAME | DATE | SEASTROM MFG |                     |                |
|---------------------------------------------------------------------------------------------------|-----------|------|------|--------------|---------------------|----------------|
|                                                                                                   | CHECKED   |      |      |              |                     |                |
|                                                                                                   | ENG APPR. |      |      | 1            | ANGLE BRACKET       |                |
| THREE PLACE DECIMAL ±.005                                                                         | MFG APPR. |      |      | 1            |                     |                |
| MATERIAL COLD ROLLED STEEL                                                                        | Q.A.      |      |      | 1            |                     |                |
|                                                                                                   | COMMENTS: |      |      | 1            |                     |                |
| SEE NOTE 1                                                                                        |           |      |      | SIZE         | DWG. NO. 4928-30-C2 | REV.           |
| DRAWING IS NOT TO SCALE                                                                           |           |      |      | <u> </u>     | 4720-30-C2          | ) <del>-</del> |