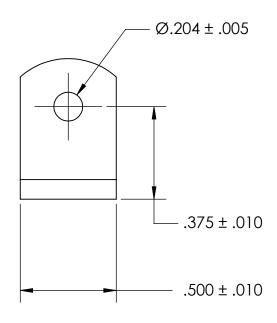

## **NOTES**

1. CADMIUM PLATE PER AMS QQ-P-416 TYPE II CLASS 2

2. STYLE: 2

3. SCREW SIZE: 10 / M4.5

4. DIMENSIONS APPLY PRIOR TO PLATING.

PROPRIETARY AND CONFIDENTIAL

THE INFORMATION CONTAINED IN THIS DRAWING IS THE SOLE PROPERTY OF SEASTROM MANUFACTURING, ANY REPRODUCTION IN PART OR AS A WHOLE WITHOUT THE WITTEN PERMISSION OF SEASTROM MANUFACTURING IS PROHIBITED.

| DIMENSIONS ARE IN INCHES TOLERANCES: FRACTIONAL±1/32 ANGULAR: MACH±1/2 Deg TWO PLACE DECIMAL ±.01 | DRAWN     | NAME | DATE | SEASTROM MFG |                     |                |
|---------------------------------------------------------------------------------------------------|-----------|------|------|--------------|---------------------|----------------|
|                                                                                                   | CHECKED   |      |      |              |                     |                |
|                                                                                                   | ENG APPR. |      |      | 1            | ANGLE BRACKET       |                |
| THREE PLACE DECIMAL ±.005                                                                         | MFG APPR. |      |      | 1            |                     |                |
| MATERIAL COLD ROLLED STEEL                                                                        | Q.A.      |      |      | 1            |                     |                |
|                                                                                                   | COMMENTS: |      |      | 1            |                     |                |
| SEE NOTE 1                                                                                        |           |      |      | SIZE         | DWG. NO. 4928-30-C2 | REV.           |
| DRAWING IS NOT TO SCALE                                                                           |           |      |      | <u> </u>     | 4720-30-C2          | ) <del>-</del> |