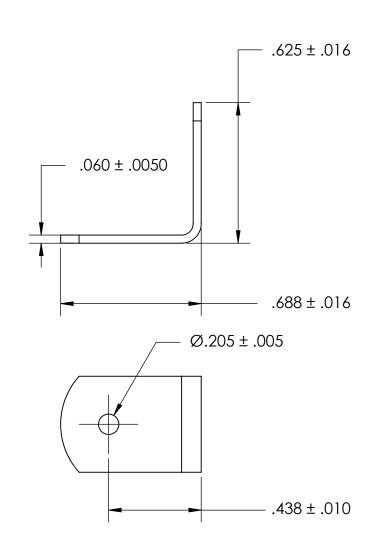

## NOTES 1. NONE

2. STYLE: 2

3. SCREW SIZE: 10 / M4.5

PROPRIETARY AND CONFIDENTIAL

THE INFORMATION CONTAINED IN THIS DRAWING IS THE SOLE PROPERTY OF SEASTROM MANUFACTURING, ANY REPRODUCTION IN PART OR AS A WHOLE WITHOUT THE WRITTEN PERMISSION OF SEASTROM MANUFACTURING IS PROHIBITED.

|  | DIMENSIONS ARE IN INCHES TOLERANCES: FRACTIONAL±1/32 ANGULAR: MACH±1/2 Deg TWO PLACE DECIMAL ±.01 THREE PLACE DECIMAL ±.005 | DRAWN     | NAME | DATE | SEASTROM MFG     |     |
|--|-----------------------------------------------------------------------------------------------------------------------------|-----------|------|------|------------------|-----|
|  |                                                                                                                             | CHECKED   |      |      | OLI KOTKOTI TITI |     |
|  |                                                                                                                             | ENG APPR. |      |      | ANGLE BRACKET    |     |
|  |                                                                                                                             | MFG APPR. |      |      |                  |     |
|  | MATERIAL                                                                                                                    | Q.A.      |      |      |                  |     |
|  | COLD ROLLED STEEL                                                                                                           | COMMENTS: |      |      |                  |     |
|  | SEE NOTE 1                                                                                                                  |           |      |      |                  | īV. |
|  | DRAWING IS NOT TO SCALE                                                                                                     |           |      |      | A 4928-29        |     |
|  |                                                                                                                             | ı         |      |      | SHEET 1 OF       | - 1 |