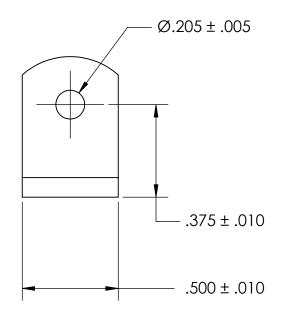

## NOTES 1. NONE

2. STYLE: 2

3. SCREW SIZE: 10 / M4.5

PROPRIETARY AND CONFIDENTIAL

THE INFORMATION CONTAINED IN THIS DRAWING IS THE SOLE PROPERTY OF SEASTROM MANUFACTURING, ANY REPRODUCTION IN PART OR AS A WHOLE WITHOUT THE WRITTEN PERMISSION OF SEASTROM MANUFACTURING IS PROHIBITED.

|  | DIMENSIONS ARE IN INCHES TOLERANCES: FRACTIONAL±1/32 ANGULAR: MACH±1/2 Deg TWO PLACE DECIMAL ±.01 THREE PLACE DECIMAL ±.005 | DRAWN     | NAME | DATE | SEASTROM MFG     |     |
|--|-----------------------------------------------------------------------------------------------------------------------------|-----------|------|------|------------------|-----|
|  |                                                                                                                             | CHECKED   |      |      | OLI KOTKOTI TITI |     |
|  |                                                                                                                             | ENG APPR. |      |      | ANGLE BRACKET    |     |
|  |                                                                                                                             | MFG APPR. |      |      |                  |     |
|  | MATERIAL                                                                                                                    | Q.A.      |      |      |                  |     |
|  | COLD ROLLED STEEL                                                                                                           | COMMENTS: |      |      |                  |     |
|  | SEE NOTE 1                                                                                                                  |           |      |      |                  | īV. |
|  | DRAWING IS NOT TO SCALE                                                                                                     |           |      |      | A 4928-29        |     |
|  |                                                                                                                             | ı         |      |      | SHEET 1 OF       | - 1 |