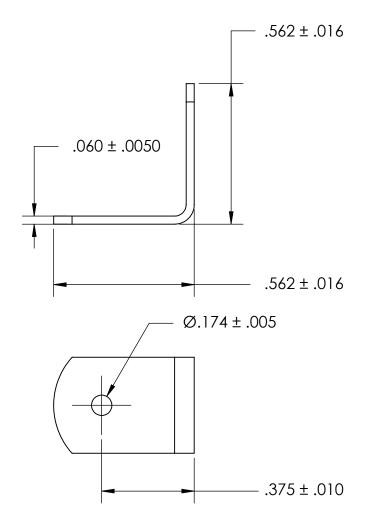

## **NOTES**

1. NICKEL PLATE PER AMS QQ-N-290 CLASS 1 GRADE G

2. STYLE: 2

3. SCREW SIZE: 8 / M4

4. DIMENSIONS APPLY PRIOR TO PLATING.

PROPRIETARY AND CONFIDENTIAL

THE INFORMATION CONTAINED IN THIS DRAWING IS THE SOLE PROPERTY OF SEASTROM MANUFACTURING, ANY REPRODUCTION IN PART OR AS A WHOLE WITHOUT THE WITTEN PERMISSION OF SEASTROM MANUFACTURING IS PROHIBITED.

|  | DIMENSIONS ARE IN INCHES TOLERANCES: FRACTIONAL±1/32 ANGULAR: MACH±1/2 Deg TWO PLACE DECIMAL ±.01 | DRAWN     | NAME | DATE | SEASTROM MFG  |           |                                                |
|--|---------------------------------------------------------------------------------------------------|-----------|------|------|---------------|-----------|------------------------------------------------|
|  |                                                                                                   | CHECKED   |      |      | ANGLE BRACKET |           |                                                |
|  |                                                                                                   | ENG APPR. |      |      |               |           |                                                |
|  | THREE PLACE DECIMAL ±.005                                                                         | MFG APPR. |      |      |               |           |                                                |
|  | MATERIAL COLD ROLLED STEEL                                                                        | Q.A.      |      |      |               |           |                                                |
|  |                                                                                                   | COMMENTS: |      |      |               |           |                                                |
|  | FINISH<br>SEE NOTE 1                                                                              |           |      |      |               | DWG. NO.  | REV.                                           |
|  | DRAWING IS NOT TO SCALE                                                                           |           |      |      | Α             | 4928-27-N | <u>  -                                    </u> |
|  |                                                                                                   |           |      |      |               | SHEET 1 ( | ) I (                                          |