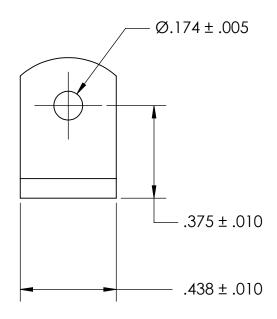

## **NOTES**

1. NICKEL PLATE PER AMS QQ-N-290 CLASS 1 GRADE G

2. STYLE: 2

3. SCREW SIZE: 8 / M4

4. DIMENSIONS APPLY PRIOR TO PLATING.

PROPRIETARY AND CONFIDENTIAL

THE INFORMATION CONTAINED IN THIS DRAWING IS THE SOLE PROPERTY OF SEASTROM MANUFACTURING, ANY REPRODUCTION IN PART OR AS A WHOLE WITHOUT THE WITTEN PERMISSION OF SEASTROM MANUFACTURING IS PROHIBITED.

|  | DIMENSIONS ARE IN INCHES TOLERANCES: FRACTIONAL±1/32 ANGULAR: MACH±1/2 Deg TWO PLACE DECIMAL ±.01 | DRAWN     | NAME | DATE | SEASTROM MFG  |           |                                                |
|--|---------------------------------------------------------------------------------------------------|-----------|------|------|---------------|-----------|------------------------------------------------|
|  |                                                                                                   | CHECKED   |      |      | ANGLE BRACKET |           |                                                |
|  |                                                                                                   | ENG APPR. |      |      |               |           |                                                |
|  | THREE PLACE DECIMAL ±.005                                                                         | MFG APPR. |      |      |               |           |                                                |
|  | MATERIAL COLD ROLLED STEEL                                                                        | Q.A.      |      |      |               |           |                                                |
|  |                                                                                                   | COMMENTS: |      |      |               |           |                                                |
|  | FINISH<br>SEE NOTE 1                                                                              |           |      |      |               | DWG. NO.  | REV.                                           |
|  | DRAWING IS NOT TO SCALE                                                                           |           |      |      | Α             | 4928-27-N | <u>  -                                    </u> |
|  |                                                                                                   |           |      |      |               | SHEET 1 ( | ) I (                                          |