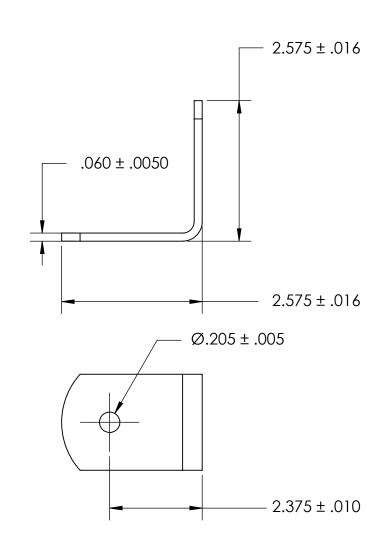

NOTES 1. NONE

2. STYLE: 2

3. SCREW SIZE: 10 / M4.5

PROPRIETARY AND CONFIDENTIAL

THE INFORMATION CONTAINED IN THIS DRAWING IS THE SOLE PROPERTY OF SEASTROM MANUFACTURING. ANY REPRODUCTION IN PART OR AS A WHOLE WITHOUT THE WRITTEN PERMISSION OF SEASTROM MANUFACTURING IS PROHIBITED.

|  | DIMENSIONS ARE IN INCHES TOLERANCES: FRACTIONAL±1/32 ANGULAR: MACH±1/2 Deg TWO PLACE DECIMAL ±.01 THREE PLACE DECIMAL ±.005 | DRAWN     | NAME | DATE | SEASTROM MFG            |          |
|--|-----------------------------------------------------------------------------------------------------------------------------|-----------|------|------|-------------------------|----------|
|  |                                                                                                                             | CHECKED   |      |      | ANGLE BRACKET           |          |
|  |                                                                                                                             | ENG APPR. |      |      |                         |          |
|  |                                                                                                                             | MFG APPR. |      |      |                         |          |
|  | MATERIAL COLD ROLLED STEEL                                                                                                  | Q.A.      |      |      |                         |          |
|  |                                                                                                                             | COMMENTS: |      |      |                         |          |
|  | SEE NOTE 1                                                                                                                  |           |      |      |                         | REV.     |
|  | DRAWING IS NOT TO SCALE                                                                                                     |           |      |      | <b>A</b>   4928-108   - | -<br>F 1 |