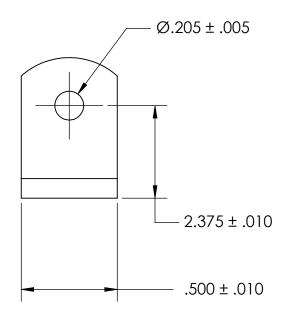

NOTES 1. NONE

2. STYLE: 2

3. SCREW SIZE: 10 / M4.5

PROPRIETARY AND CONFIDENTIAL

THE INFORMATION CONTAINED IN THIS DRAWING IS THE SOLE PROPERTY OF SEASTROM MANUFACTURING. ANY REPRODUCTION IN PART OR AS A WHOLE WITHOUT THE WRITTEN PERMISSION OF SEASTROM MANUFACTURING IS PROHIBITED.

|  | DIMENSIONS ARE IN INCHES TOLERANCES: FRACTIONAL±1/32 ANGULAR: MACH±1/2 Deg TWO PLACE DECIMAL ±.01 THREE PLACE DECIMAL ±.005 | DRAWN     | NAME | DATE | SEASTROM MFG            |          |
|--|-----------------------------------------------------------------------------------------------------------------------------|-----------|------|------|-------------------------|----------|
|  |                                                                                                                             | CHECKED   |      |      | ANGLE BRACKET           |          |
|  |                                                                                                                             | ENG APPR. |      |      |                         |          |
|  |                                                                                                                             | MFG APPR. |      |      |                         |          |
|  | MATERIAL COLD ROLLED STEEL                                                                                                  | Q.A.      |      |      |                         |          |
|  |                                                                                                                             | COMMENTS: |      |      |                         |          |
|  | SEE NOTE 1                                                                                                                  |           |      |      |                         | REV.     |
|  | DRAWING IS NOT TO SCALE                                                                                                     |           |      |      | <b>A</b>   4928-108   - | -<br>F 1 |