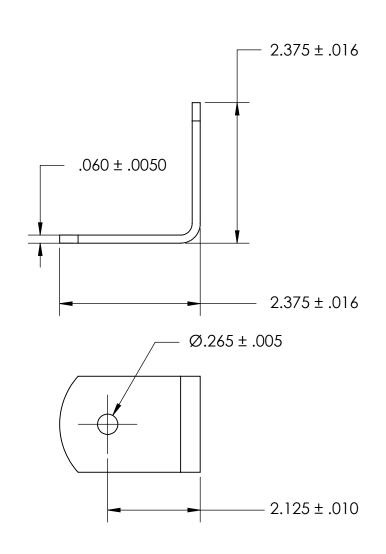

## NOTES 1. NONE

2. STYLE: 2

3. SCREW SIZE: 1/4 / M6

PROPRIETARY AND CONFIDENTIAL

THE INFORMATION CONTAINED IN THIS DRAWING IS THE SOLE PROPERTY OF SEASTROM MANUFACTURING. ANY REPRODUCTION IN PART OR AS A WHOLE WITHOUT THE WRITTEN PERMISSION OF SEASTROM MANUFACTURING IS PROHIBITED.

|   | DIMENSIONS ARE IN INCHES TOLERANCES: FRACTIONAL±1/32 ANGULAR: MACH±1/2 Deg TWO PLACE DECIMAL ±.01 THREE PLACE DECIMAL ±.005 | DRAWN     | NAME | DATE | SEASTROM MFG  |     |
|---|-----------------------------------------------------------------------------------------------------------------------------|-----------|------|------|---------------|-----|
|   |                                                                                                                             | CHECKED   |      |      | ANGLE BRACKET |     |
|   |                                                                                                                             | ENG APPR. |      |      |               |     |
|   |                                                                                                                             | MFG APPR. |      |      |               |     |
| E | MATERIAL COLD ROLLED STEEL                                                                                                  | Q.A.      |      |      |               |     |
|   |                                                                                                                             | COMMENTS: |      |      | 7             |     |
|   | SEE NOTE 1                                                                                                                  |           |      |      |               | EV. |
|   | DRAWING IS NOT TO SCALE                                                                                                     |           |      |      | A 4928-105 -  | 1   |
|   |                                                                                                                             | 1         |      |      | SHEET 1 OF    | - 1 |