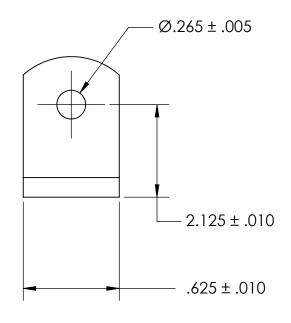

## NOTES 1. NONE

2. STYLE: 2

3. SCREW SIZE: 1/4 / M6

PROPRIETARY AND CONFIDENTIAL

THE INFORMATION CONTAINED IN THIS DRAWING IS THE SOLE PROPERTY OF SEASTROM MANUFACTURING. ANY REPRODUCTION IN PART OR AS A WHOLE WITHOUT THE WRITTEN PERMISSION OF SEASTROM MANUFACTURING IS PROHIBITED.

|   | DIMENSIONS ARE IN INCHES TOLERANCES: FRACTIONAL±1/32 ANGULAR: MACH±1/2 Deg TWO PLACE DECIMAL ±.01 THREE PLACE DECIMAL ±.005 | DRAWN     | NAME | DATE | SEASTROM MFG  |     |
|---|-----------------------------------------------------------------------------------------------------------------------------|-----------|------|------|---------------|-----|
|   |                                                                                                                             | CHECKED   |      |      | ANGLE BRACKET |     |
|   |                                                                                                                             | ENG APPR. |      |      |               |     |
|   |                                                                                                                             | MFG APPR. |      |      |               |     |
| E | MATERIAL COLD ROLLED STEEL                                                                                                  | Q.A.      |      |      |               |     |
|   |                                                                                                                             | COMMENTS: |      |      | 7             |     |
|   | SEE NOTE 1                                                                                                                  |           |      |      |               | EV. |
|   | DRAWING IS NOT TO SCALE                                                                                                     |           |      |      | A 4928-105 -  | 1   |
|   |                                                                                                                             | 1         |      |      | SHEET 1 OF    | - 1 |