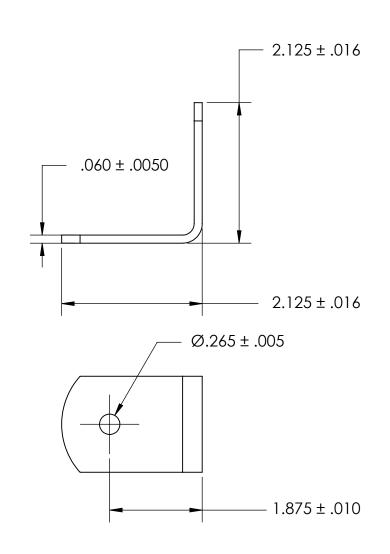

## NOTES 1. NONE

2. STYLE: 2

3. SCREW SIZE: 1/4 / M6

PROPRIETARY AND CONFIDENTIAL

THE INFORMATION CONTAINED IN THIS DRAWING IS THE SOLE PROPERTY OF SEASTROM MANUFACTURING. ANY REPRODUCTION IN PART OR AS A WHOLE WITHOUT THE WRITTEN PERMISSION OF SEASTROM MANUFACTURING IS PROHIBITED.

|  | DIMENSIONS ARE IN INCHES TOLERANCES: FRACTIONAL±1/32 ANGULAR: MACH±1/2 Deg TWO PLACE DECIMAL ±.01 THREE PLACE DECIMAL ±.005 | DRAWN     | NAME | DATE | SEASTROM MFG  |           |      |
|--|-----------------------------------------------------------------------------------------------------------------------------|-----------|------|------|---------------|-----------|------|
|  |                                                                                                                             | CHECKED   |      |      | ANGLE BRACKET |           |      |
|  |                                                                                                                             | ENG APPR. |      |      |               |           |      |
|  |                                                                                                                             | MFG APPR. |      |      |               |           |      |
|  | MATERIAL COLD DOLLED STEEL                                                                                                  | Q.A.      |      |      |               |           |      |
|  | COLD ROLLED STEEL                                                                                                           | COMMENTS: |      |      |               |           |      |
|  | SEE NOTE 1                                                                                                                  |           |      |      |               | DWG. NO.  | REV. |
|  | DRAWING IS NOT TO SCALE                                                                                                     |           |      |      | Α             | 4928-100  | -    |
|  |                                                                                                                             |           |      |      |               | SHEET 1 C | DF 1 |