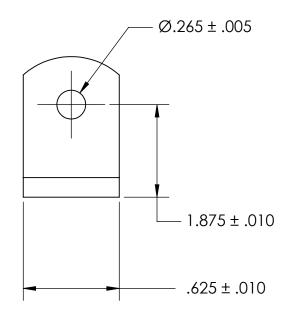

## NOTES 1. NONE

2. STYLE: 2

3. SCREW SIZE: 1/4 / M6

PROPRIETARY AND CONFIDENTIAL

THE INFORMATION CONTAINED IN THIS DRAWING IS THE SOLE PROPERTY OF SEASTROM MANUFACTURING. ANY REPRODUCTION IN PART OR AS A WHOLE WITHOUT THE WRITTEN PERMISSION OF SEASTROM MANUFACTURING IS PROHIBITED.

|  | DIMENSIONS ARE IN INCHES TOLERANCES: FRACTIONAL±1/32 ANGULAR: MACH±1/2 Deg TWO PLACE DECIMAL ±.01 THREE PLACE DECIMAL ±.005 | DRAWN     | NAME | DATE | SEASTROM MFG  |           |      |
|--|-----------------------------------------------------------------------------------------------------------------------------|-----------|------|------|---------------|-----------|------|
|  |                                                                                                                             | CHECKED   |      |      | ANGLE BRACKET |           |      |
|  |                                                                                                                             | ENG APPR. |      |      |               |           |      |
|  |                                                                                                                             | MFG APPR. |      |      |               |           |      |
|  | MATERIAL COLD DOLLED STEEL                                                                                                  | Q.A.      |      |      |               |           |      |
|  | COLD ROLLED STEEL                                                                                                           | COMMENTS: |      |      |               |           |      |
|  | SEE NOTE 1                                                                                                                  |           |      |      |               | DWG. NO.  | REV. |
|  | DRAWING IS NOT TO SCALE                                                                                                     |           |      |      | Α             | 4928-100  | -    |
|  |                                                                                                                             |           |      |      |               | SHEET 1 C | DF 1 |