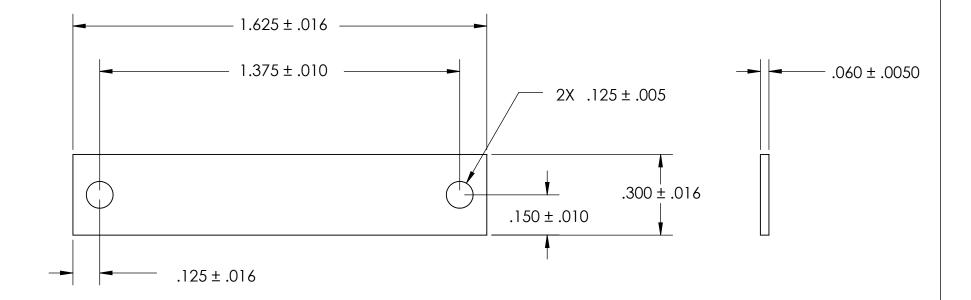

## REFERENCE SEASTROM WORKMANSHIP STD. 8.4.1.W2

## NOTES:

- 1. CADMIUM PLATE PER AMS QQ-P-416 TYPE I CLASS 2
- 2. DIMENSIONS APPLY PRIOR TO PLATING.

| PROPRIETARY AND CONFIDENTIAL                                                                                                     |
|----------------------------------------------------------------------------------------------------------------------------------|
| THE INFORMATION CONTAINED IN THIS DRAWING IS THE SOLE PROPERTY OF SEASTROM MANUFACTURING. ANY REPRODUCTION IN PART OR AS A WHOLE |
| WITHOUT THE WRITTEN PERMISSION OF<br>SEASTROM MANUFACTURING IS<br>PROHIBITED.                                                    |

|    | DIMENSIONS ARE IN INCHES TOLERANCES: FRACTIONAL±1/32 ANGULAR: MACH±1/2 Deg TWO PLACE DECIMAL ±.01 THREE PLACE DECIMAL ±.005 | DRAWN     | NAME | DATE | SEASTROM MFG      |                           |      |
|----|-----------------------------------------------------------------------------------------------------------------------------|-----------|------|------|-------------------|---------------------------|------|
|    |                                                                                                                             | CHECKED   |      |      |                   |                           |      |
|    |                                                                                                                             | ENG APPR. |      |      |                   | TD A NICE OD A FD CTD A D |      |
|    |                                                                                                                             | MFG APPR. |      |      | TRANSFORMER STRAP |                           |      |
|    | MATERIAL                                                                                                                    | Q.A.      |      |      |                   |                           |      |
|    | COLD ROLLED STEEL                                                                                                           | COMMENTS: |      |      | 1                 |                           |      |
| LE | SEE NOTE 1                                                                                                                  |           |      |      |                   | DWG. NO.                  | REV. |
|    | DRAWING IS NOT TO SCALE                                                                                                     |           |      |      | Α                 | 4810-6                    | -    |
|    |                                                                                                                             |           |      |      |                   | SHEET 1 (                 | OF 1 |