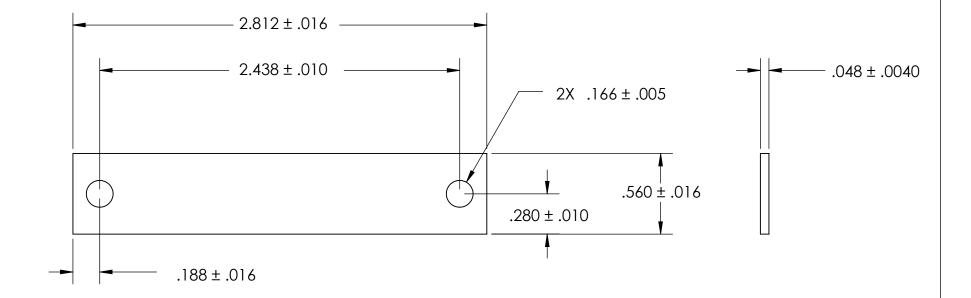

## REFERENCE SEASTROM WORKMANSHIP STD. 8.4.1.W2

## NOTES:

- 1. CADMIUM PLATE PER AMS QQ-P-416 TYPE I CLASS 2
- 2. DIMENSIONS APPLY PRIOR TO PLATING.

| PROPRIETARY AND CONFIDENTIAL       |
|------------------------------------|
| THE INFORMATION CONTAINED IN THIS  |
| DRAWING IS THE SOLE PROPERTY OF    |
| SEASTROM MANUFACTURING. ANY        |
| REPRODUCTION IN PART OR AS A WHOLE |
| WITHOUT THE WRITTEN PERMISSION OF  |
| SEASTROM MANUFACTURING IS          |
| PROHIBITED.                        |

|    | DIMENSIONS ARE IN INCHES TOLERANCES: FRACTIONAL±1/32 ANGULAR: MACH±1/2 Deg TWO PLACE DECIMAL ±.01 THREE PLACE DECIMAL ±.005 |           | NAME | DATE |                   |      |
|----|-----------------------------------------------------------------------------------------------------------------------------|-----------|------|------|-------------------|------|
|    |                                                                                                                             | DRAWN     |      |      | SEASTROM MFG      |      |
|    |                                                                                                                             | CHECKED   |      |      | transformer strap |      |
|    |                                                                                                                             | ENG APPR. |      |      |                   |      |
|    |                                                                                                                             | MFG APPR. |      |      |                   |      |
|    | MATERIAL                                                                                                                    | Q.A.      |      |      |                   |      |
|    | COLD ROLLED STEEL                                                                                                           | COMMENTS: |      |      |                   |      |
| LE | SEE NOTE 1                                                                                                                  |           |      |      |                   | REV. |
|    | DRAWING IS NOT TO SCALE                                                                                                     |           |      |      | A 4810-3          | -    |
|    |                                                                                                                             |           |      |      | I SHFFT 1 O       | F 1  |