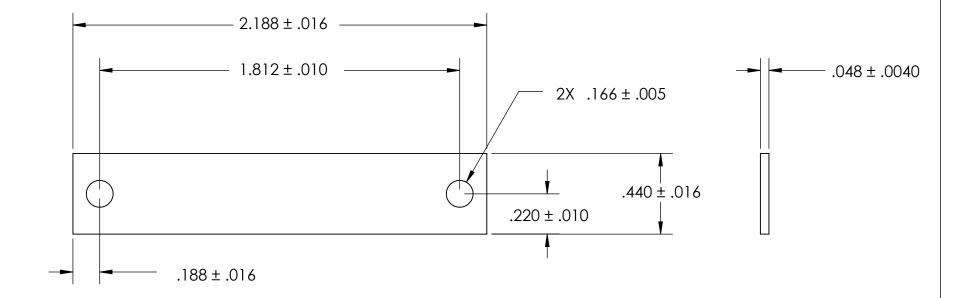

## REFERENCE SEASTROM WORKMANSHIP STD. 8.4.1.W2

## NOTES:

- 1. CADMIUM PLATE PER AMS QQ-P-416 TYPE I CLASS 2
- 2. DIMENSIONS APPLY PRIOR TO PLATING.

| PROPRIETARY AND CONFIDENTIAL                                                                   |
|------------------------------------------------------------------------------------------------|
| THE INFORMATION CONTAINED IN THIS                                                              |
| DRAWING IS THE SOLE PROPERTY OF                                                                |
| SEASTROM MANUFACTURING. ANY                                                                    |
| REPRODUCTION IN PART OR AS A WHOLE                                                             |
| WITHOUT THE WRITTEN PERMISSION OF                                                              |
| SEASTROM MANUFACTURING IS                                                                      |
| PROHIBITED.                                                                                    |
| REPRODUCTION IN PART OR AS A WHOLE WITHOUT THE WRITTEN PERMISSION OF SEASTROM MANUFACTURING IS |

| TOLERANG<br>FRACTION<br>ANGULAR | DIMENSIONS ARE IN INCHES TOLERANCES: FRACTIONAL±1/32 ANGULAR: MACH±1/2 Deg |           | NAME | DATE |                   |      |
|---------------------------------|----------------------------------------------------------------------------|-----------|------|------|-------------------|------|
|                                 |                                                                            | DRAWN     |      |      | SEASTROM MFG      |      |
|                                 |                                                                            | CHECKED   |      |      |                   |      |
|                                 | TWO PLACE DECIMAL ±.01                                                     | ENG APPR. |      |      | TRANSFORMER STRAP |      |
|                                 | THREE PLACE DECIMAL ±.005                                                  | MFG APPR. |      |      | IKANSFORMER SIKAF |      |
|                                 | MATERIAL                                                                   | Q.A.      |      |      |                   |      |
|                                 | COLD ROLLED STEEL                                                          | COMMENTS: |      |      | 7                 |      |
| LE                              | SEE NOTE 1                                                                 |           |      |      |                   | REV. |
|                                 | DRAWING IS NOT TO SCALE                                                    |           |      |      | A 4810-2          | -    |
|                                 |                                                                            |           |      |      | I SHEET 1 O       | F 1  |