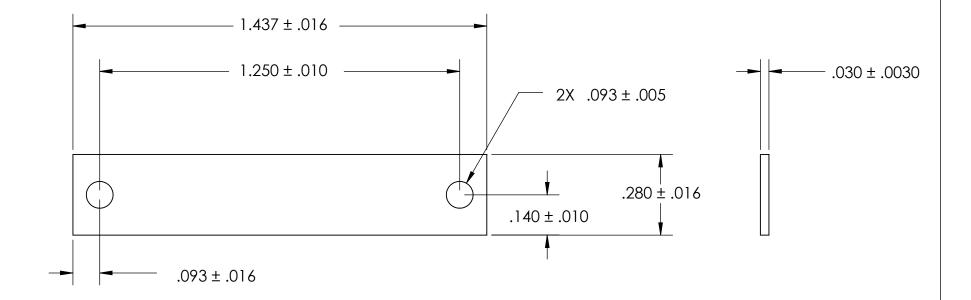

## REFERENCE SEASTROM WORKMANSHIP STD. 8.4.1.W2

## NOTES:

- 1. CADMIUM PLATE PER AMS QQ-P-416 TYPE I CLASS 2
- 2. DIMENSIONS APPLY PRIOR TO PLATING.

| PROPRIETARY AND CONFIDENTIAL                                                                   |
|------------------------------------------------------------------------------------------------|
| THE INFORMATION CONTAINED IN THIS                                                              |
| DRAWING IS THE SOLE PROPERTY OF                                                                |
| SEASTROM MANUFACTURING. ANY                                                                    |
| REPRODUCTION IN PART OR AS A WHOLE                                                             |
| WITHOUT THE WRITTEN PERMISSION OF                                                              |
| SEASTROM MANUFACTURING IS                                                                      |
| PROHIBITED.                                                                                    |
| REPRODUCTION IN PART OR AS A WHOLE WITHOUT THE WRITTEN PERMISSION OF SEASTROM MANUFACTURING IS |

|    | DIMENSIONS ARE IN INCHES TOLERANCES: FRACTIONAL±1/32 ANGULAR: MACH±1/2 Deg |           | NAME | DATE |                   |      |
|----|----------------------------------------------------------------------------|-----------|------|------|-------------------|------|
|    |                                                                            | DRAWN     |      |      | SEASTROM MFG      |      |
|    |                                                                            | CHECKED   |      |      | transformer strap |      |
|    | TWO PLACE DECIMAL ±.01                                                     | ENG APPR. |      |      |                   |      |
|    | THREE PLACE DECIMAL ±.005                                                  | MFG APPR. |      |      |                   |      |
|    | MATERIAL                                                                   | Q.A.      |      |      |                   |      |
|    | COLD ROLLED STEEL                                                          | COMMENTS: |      |      | 7                 |      |
| LE | SEE NOTE 1                                                                 |           |      |      | SIZE DWG. NO.     | REV. |
|    | DRAWING IS NOT TO SCALE                                                    |           |      |      | <b>A</b> 4810-1   | -    |
|    |                                                                            |           |      |      | SHEET 1 C         | )F 1 |