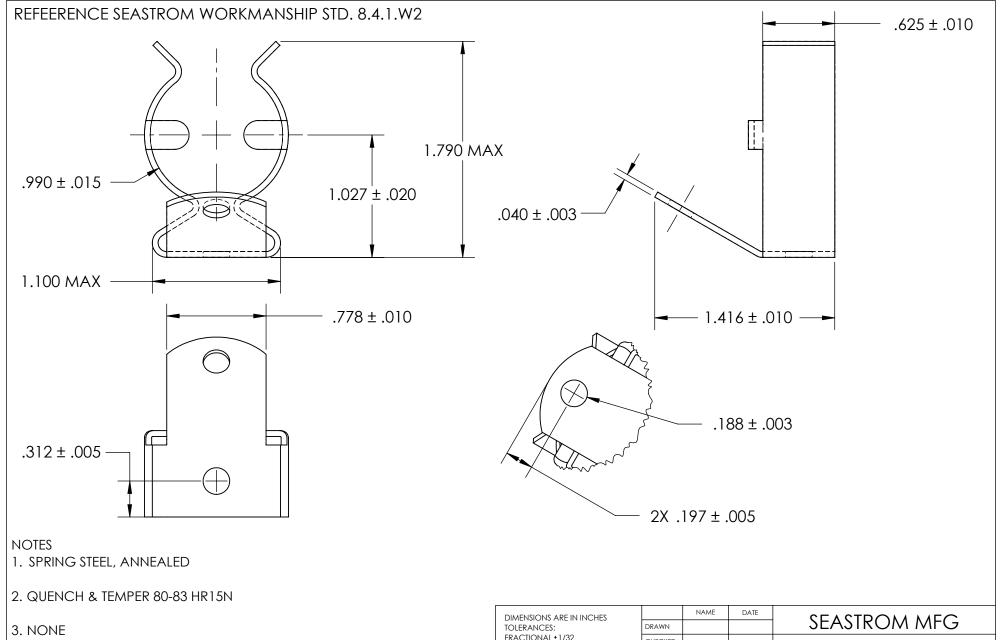

| 4. DIMENSIONS ARE TAKEN WITH THE PART |
|---------------------------------------|
| CLAMPED TO A FLAT SURFACE AND A DUMMY |
| COMPONENT IN PLACE                    |

## PROPRIETARY AND CONFIDENTIAL

THE INFORMATION CONTAINED IN THIS DRAWING IS THE SOLE PROPERTY OF SEASTROM MANUFACTURING. ANY REPRODUCTION IN PART OR AS A WHOLE WITHOUT THE WRITTEN PERMISSION OF SEASTROM MANUFACTURING IS PROHIBITED.

| DIMENSIONS ARE IN INCHES TOLERANCES: FRACTIONAL±1/32 ANGULAR: MACH±1/2 Deg TWO PLACE DECIMAL ±.01 THREE PLACE DECIMAL ±.005 |                         | NAME | DATE | 1    | SEASTROM MFG           |      |
|-----------------------------------------------------------------------------------------------------------------------------|-------------------------|------|------|------|------------------------|------|
|                                                                                                                             | DRAWN                   |      |      |      |                        |      |
|                                                                                                                             | CHECKED                 |      |      |      |                        |      |
|                                                                                                                             | ENG APPR.               |      |      |      | SPRING CLIP            |      |
|                                                                                                                             | MFG APPR.               |      |      |      | SEKTING CLIF           |      |
| MATERIAL CEE NOTE 1                                                                                                         | Q.A.                    |      |      |      |                        |      |
| SEE NOTE 1                                                                                                                  | COMMENTS:               |      |      |      |                        |      |
| HEAT TREAT                                                                                                                  |                         |      |      |      |                        |      |
| SEE NOTE 2                                                                                                                  |                         |      |      | SIZE | DWG. NO. 4572-99-141-2 | REV. |
| FINISH                                                                                                                      |                         |      |      | Α    | 43/2-99-141-2          | -    |
| SEE NOTE 3                                                                                                                  | DRAWING IS NOT TO SCALE |      |      |      | SHEET 1 C              | )F 1 |