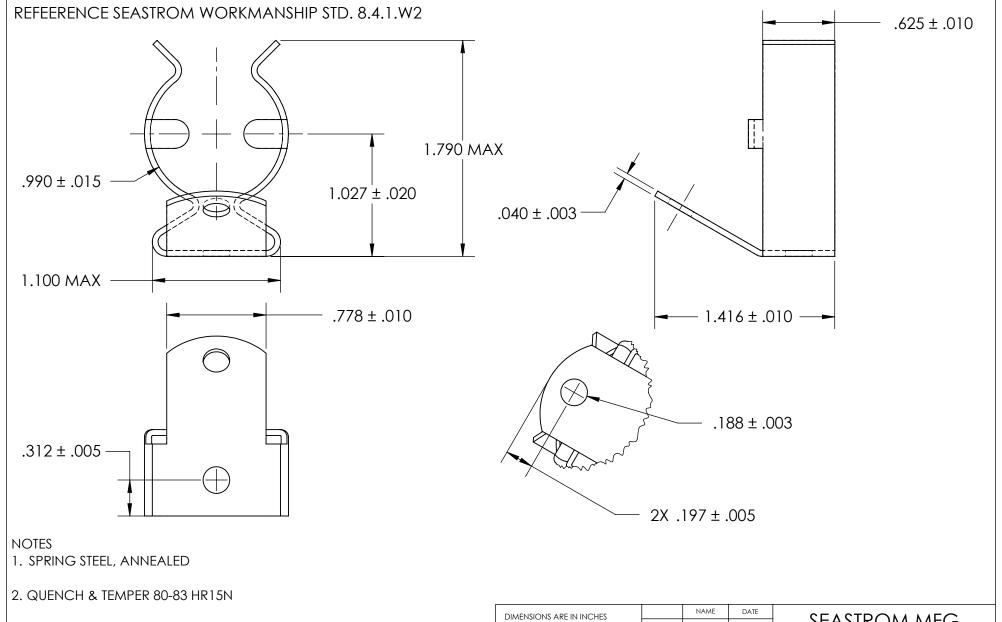

3. SILVER PLATE PER ASTM B700 TYPE 1 GRADE A CLASS S, 2.5µm TH W/NICKEL UNDERPLATE W/BAKE

4. DIMENSIONS ARE TAKEN WITH THE PART CLAMPED TO A FLAT SURFACE AND A DUMMY COMPONENT IN PLACE.

5. DIMENSIONS APPLY PRIOR TO PLATING.

## PROPRIETARY AND CONFIDENTIAL

THE INFORMATION CONTAINED IN THIS DRAWING IS THE SOLE PROPERTY OF SEASTROM MANUFACTURING, ANY REPRODUCTION IN PART OR AS A WHOLE WITHOUT THE WITTEN PERMISSION OF SEASTROM MANUFACTURING IS PROHIBITED.

|  | DIMENSIONS ARE IN INCHES TOLERANCES: FRACTIONAL±1/32 ANGULAR: MACH±1/2 Deg | DRAWN                   | NAME | DATE | SEASTROM MFG |                                     |
|--|----------------------------------------------------------------------------|-------------------------|------|------|--------------|-------------------------------------|
|  |                                                                            | CHECKED                 |      |      |              |                                     |
|  | TWO PLACE DECIMAL ±.01                                                     | ENG APPR.               |      |      | SPRING CLIP  |                                     |
|  | THREE PLACE DECIMAL ±.005                                                  | MFG APPR.               |      |      |              |                                     |
|  | MATERIAL CEE NOTE 1                                                        | Q.A.                    |      |      |              |                                     |
|  | SEE NOTE 1                                                                 | COMMENTS:               |      |      |              |                                     |
|  | HEAT TREAT<br>SEE NOTE 2                                                   |                         |      |      | SIZE A       | DWG. NO. REV.                       |
|  | FINISH                                                                     |                         |      |      |              | <sup>DWG. NO.</sup> 4572-99-141-2-S |
|  | SEE NOTE 3                                                                 | DRAWING IS NOT TO SCALE |      |      |              | SHEET 1 OF 1                        |