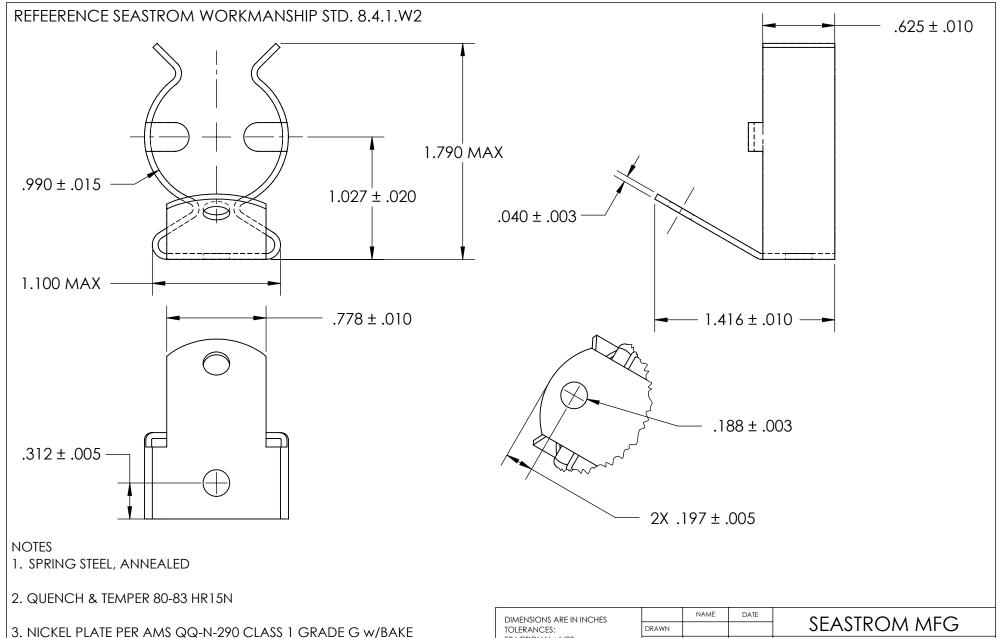

- 4. DIMENSIONS ARE TAKEN WITH THE PART CLAMPED TO A FLAT SURFACE AND A DUMMY COMPONENT IN PLACE.
- 5. DIMENSIONS APPLY PRIOR TO PLATING.

## PROPRIETARY AND CONFIDENTIAL

THE INFORMATION CONTAINED IN THIS DRAWING IS THE SOLE PROPERTY OF SEASTROM MANUFACTURING. ANY REPRODUCTION IN PART OR AS A WHOLE WITHOUT THE WRITTEN PERMISSION OF SEASTROM MANUFACTURING IS PROHIBITED.

| TOLE<br>FRA | DIMENSIONS ARE IN INCHES TOLERANCES:     |                         | NAME | DATE |             | SEASTROM MFG             |                |  |
|-------------|------------------------------------------|-------------------------|------|------|-------------|--------------------------|----------------|--|
|             |                                          | DRAWN                   |      |      |             |                          |                |  |
|             | FRACTIONAL±1/32<br>ANGULAR: MACH±1/2 Deg | CHECKED                 |      |      |             |                          |                |  |
|             | TWO PLACE DECIMAL ±.01                   | ENG APPR.               |      |      | SPRING CLIP |                          |                |  |
| MAT         | HREE PLACE DECIMAL ±.005                 | MFG APPR.               |      |      |             | 31 KING CLII             |                |  |
|             | SEE NOTE 1                               | Q.A.                    |      |      |             |                          |                |  |
|             |                                          | COMMENTS:               |      |      |             |                          |                |  |
|             | HEAT TREAT<br>SEE NOTE 2                 | SIZ                     |      |      | SIZE        | DWG. NO. 4572-99-141-2-N | REV.           |  |
|             | FINISH<br>SEE NOTE 3                     |                         |      |      | A           | A 45/2-99-141-2-N        | -              |  |
|             |                                          | DRAWING IS NOT TO SCALE |      |      |             | SHFFT 1 OF               | <del>- 1</del> |  |