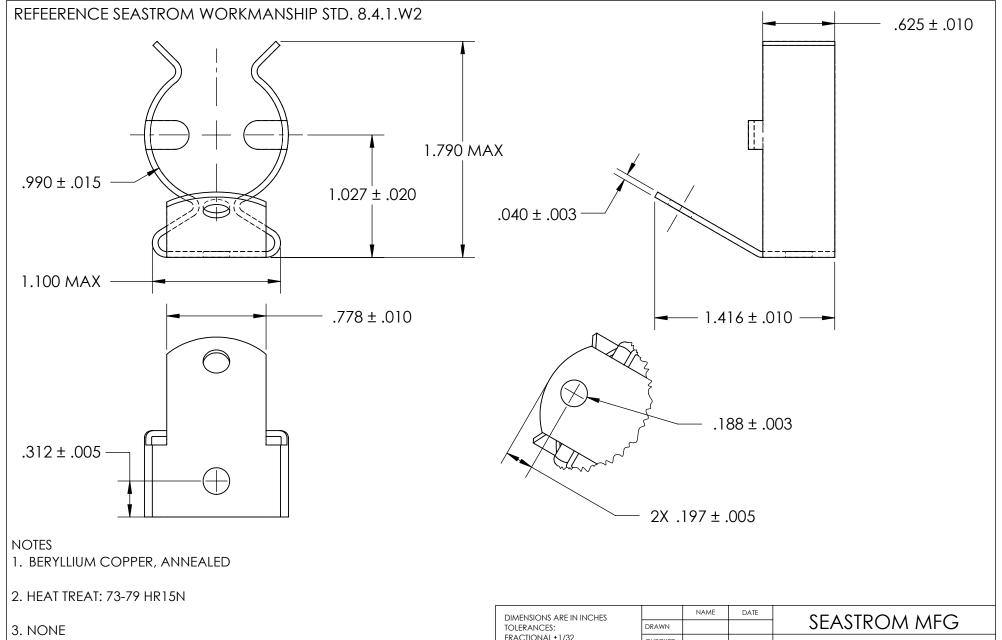

4. DIMENSIONS ARE TAKEN WITH THE PART CLAMPED TO A FLAT SURFACE AND A DUMMY COMPONENT IN PLACE.

|     | DIMENSIONS ARE IN INCHES                                                 |                         | NAME | DATE |             | CEACTDONA NACO         |      |
|-----|--------------------------------------------------------------------------|-------------------------|------|------|-------------|------------------------|------|
|     | TOLERANCES: FRACTIONAL±1/32 ANGULAR: MACH±1/2 Deg TWO PLACE DECIMAL ±.01 | DRAWN                   |      |      |             | SEASTROM MFG           |      |
|     |                                                                          | CHECKED                 |      |      | SPRING CLIP |                        |      |
|     |                                                                          | ENG APPR.               |      |      |             |                        |      |
|     | THREE PLACE DECIMAL ±.005                                                | MFG APPR.               |      |      |             |                        |      |
| İ   | SEE NOTE 1                                                               | Q.A.                    |      |      |             |                        |      |
|     |                                                                          | COMMENTS:               |      |      | 1           |                        |      |
| - 1 | HEAT TREAT SEE NOTE 2                                                    |                         |      |      | SIZE C      | DWG. NO. 4572-99-141-1 | REV. |
| Ī   | FINISH<br>SEE NOTE 3                                                     |                         |      |      |             |                        | -    |
|     |                                                                          | DRAWING IS NOT TO SCALE |      |      |             | SHEET 1 O              | F 1  |