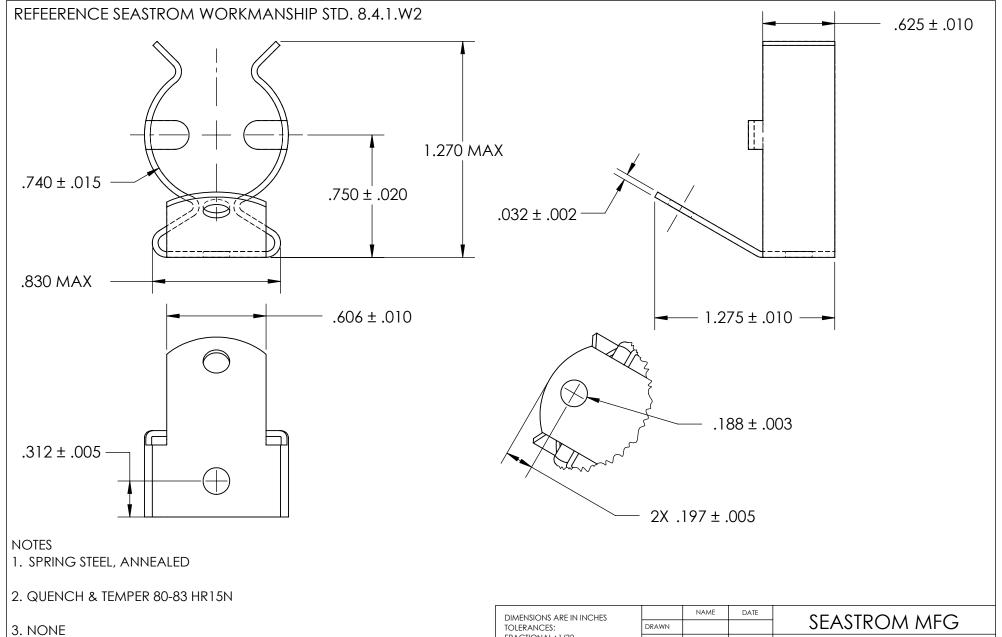

| 3.1 | NONE |
|-----|------|
|-----|------|

4. DIMENSIONS ARE TAKEN WITH THE PART CLAMPED TO A FLAT SURFACE AND A DUMMY COMPONENT IN PLACE.

## PROPRIETARY AND CONFIDENTIAL

THE INFORMATION CONTAINED IN THIS DRAWING IS THE SOLE PROPERTY OF SEASTROM MANUFACTURING. ANY REPRODUCTION IN PART OR AS A WHOLE WITHOUT THE WRITTEN PERMISSION OF SEASTROM MANUFACTURING IS PROHIBITED.

|   | DIMENSIONS ARE IN INCHES TOLERANCES:     | DRAWN                   | NAME | DATE | SEASTROM MFG |                                   |      |  |
|---|------------------------------------------|-------------------------|------|------|--------------|-----------------------------------|------|--|
|   | FRACTIONAL±1/32<br>ANGULAR: MACH±1/2 Deg | CHECKED                 |      |      |              |                                   |      |  |
|   | TWO PLACE DECIMAL ±.01                   | ENG APPR.               |      |      |              | SPRING CLIP                       |      |  |
|   | THREE PLACE DECIMAL ±.005                | MFG APPR.               |      |      |              | SEKTING CLIF                      |      |  |
|   | MATERIAL                                 | Q.A.                    |      |      |              |                                   |      |  |
|   | SEE NOTE 1                               | COMMENTS:               |      |      |              |                                   |      |  |
| E | HEAT TREAT                               |                         |      |      | CIZE         | Towa No                           | REV. |  |
|   | SEE NOTE 2                               |                         |      |      | ∆<br>A       | <sup>DWG. NO.</sup> 4572-74-127-2 | KEV. |  |
|   | FINISH                                   | DRAWING IS NOT TO SCALE |      |      |              |                                   |      |  |
|   | SEE NOTE 3                               |                         |      |      |              | SHEET 1 O                         | ו די |  |