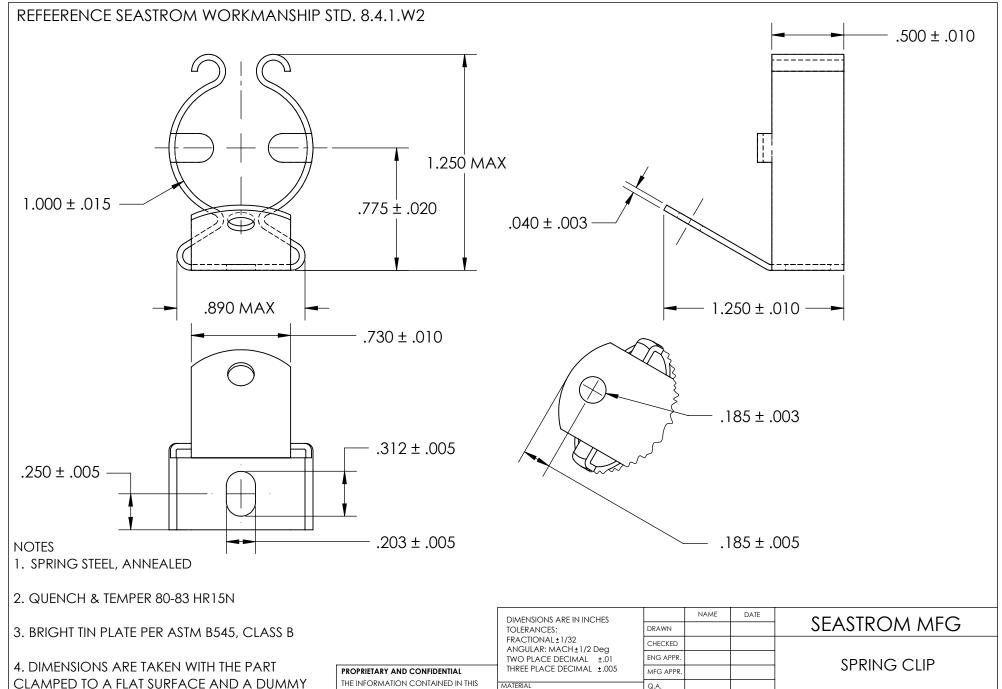

5. DIMENSIONS APPLY PRIOR TO PLATING.

COMPONENT IN PLACE.

THE INFORMATION CONTAINED IN THIS DRAWING IS THE SOLE PROPERTY OF SEASTROM MANUFACTURING. ANY REPRODUCTION IN PART OR AS A WHOLE WITHOUT THE WRITTEN PERMISSION OF SEASTROM MANUFACTURING IS PROHIBITED.

|   | DIMENSIONS ARE IN INCHES<br>TOLERANCES:<br>FRACTIONAL±1/32<br>ANGULAR: MACH±1/2 Deg<br>TWO PLACE DECIMAL ±.01 | DRAWN                   | NAME | DATE | SEASTROM MFG  SPRING CLIP |                                      |
|---|---------------------------------------------------------------------------------------------------------------|-------------------------|------|------|---------------------------|--------------------------------------|
|   |                                                                                                               | CHECKED                 |      |      |                           |                                      |
|   |                                                                                                               | ENG APPR.               |      |      |                           |                                      |
|   | THREE PLACE DECIMAL ±.005                                                                                     | MFG APPR.               |      |      |                           | SEKING CLIF                          |
|   | MATERIAL                                                                                                      | Q.A.                    |      |      |                           |                                      |
| E | SEE NOTE 1                                                                                                    | COMMENTS:               |      |      |                           |                                      |
|   | HEAT TREAT<br>SEE NOTE 2                                                                                      |                         |      |      | SIZE                      | DWG. NO. REV.                        |
|   | SEE NOTE 2                                                                                                    |                         |      |      | A                         | <sup>DWG. NO.</sup> 4570-100-124-2-T |
|   | SEE NOTE 3                                                                                                    | DRAWING IS NOT TO SCALE |      |      |                           | SHEET 1 OF 1                         |