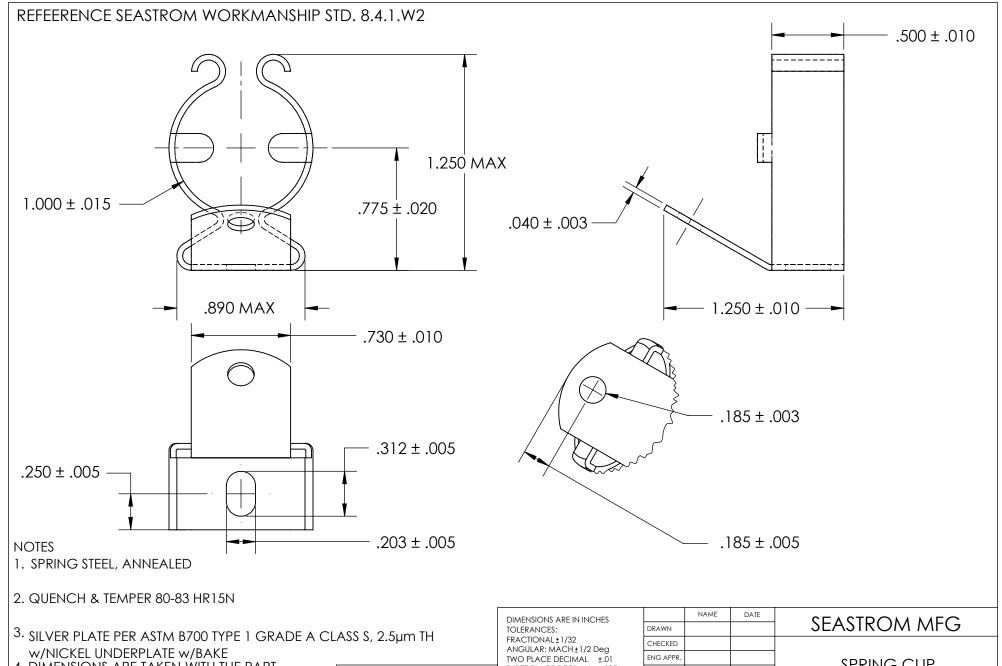

4. DIMENSIONS ARE TAKEN WITH THE PART

CLAMPED TO A FLAT SURFACE AND A DUMMY COMPONENT IN PLACE.

5. DIMENSIONS APPLY PRIOR TO PLATING.

PROPRIETARY AND CONFIDENTIAL

THE INFORMATION CONTAINED IN THIS DRAWING IS THE SOLE PROPERTY OF SEASTROM MANUFACTURING. ANY REPRODUCTION IN PART OR AS A WHOLE WITHOUT THE WRITTEN PERMISSION OF SEASTROM MANUFACTURING IS PROHIBITED.

|   | DIMENSIONS ARE IN INCHES TOLERANCES: FRACTIONAL±1/32 ANGULAR: MACH±1/2 Deg TWO PLACE DECIMAL ±.01 THREE PLACE DECIMAL ±.005 | 22.110.1                | NAME | DATE | 1           | SEASTROM MFG              |  |
|---|-----------------------------------------------------------------------------------------------------------------------------|-------------------------|------|------|-------------|---------------------------|--|
|   |                                                                                                                             | DRAWN                   |      |      | SPRING CLIP |                           |  |
|   |                                                                                                                             | CHECKED                 |      |      |             |                           |  |
|   |                                                                                                                             | ENG APPR.               |      |      |             |                           |  |
|   |                                                                                                                             | MFG APPR.               |      |      |             |                           |  |
|   | MATERIAL                                                                                                                    | Q.A.                    |      |      |             |                           |  |
| E | SEE NOTE 1                                                                                                                  | COMMENTS:               |      |      |             |                           |  |
|   | HEAT TREAT SEE NOTE 2                                                                                                       |                         |      |      | SIZE        | DWG. NO. 4570-100-124-2-S |  |
|   | FINISH                                                                                                                      |                         |      |      | A           | 45/0-100-124-2-3  -       |  |
|   | SEE NOTE 3                                                                                                                  | DRAWING IS NOT TO SCALE |      |      |             | SHEET 1 OF 1              |  |