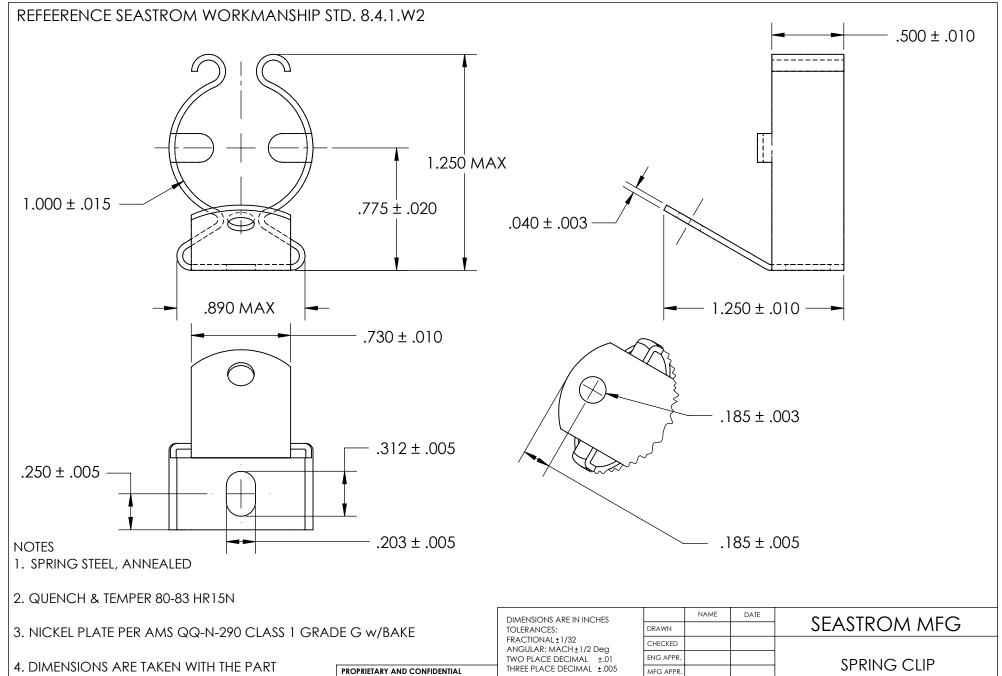

5. DIMENSIONS APPLY PRIOR TO PLATING.

COMPONENT IN PLACE.

CLAMPED TO A FLAT SURFACE AND A DUMMY

THE INFORMATION CONTAINED IN THIS DRAWING IS THE SOLE PROPERTY OF SEASTROM MANUFACTURING. ANY REPRODUCTION IN PART OR AS A WHOLE WITHOUT THE WRITTEN PERMISSION OF SEASTROM MANUFACTURING IS PROHIBITED.

|   | DIMENSIONS ARE IN INCHES TOLERANCES: FRACTIONAL±1/32 ANGULAR: MACH±1/2 Deg TWO PLACE DECIMAL ±.01 THREE PLACE DECIMAL ±.005 |                         | NAME | DATE |              | SEASTROM MFG  SPRING CLIP            |      |
|---|-----------------------------------------------------------------------------------------------------------------------------|-------------------------|------|------|--------------|--------------------------------------|------|
|   |                                                                                                                             | DRAWN                   |      |      |              |                                      |      |
|   |                                                                                                                             | ENG APPR.               |      |      |              |                                      |      |
|   |                                                                                                                             | MFG APPR.               |      |      |              |                                      |      |
|   | MATERIAL CEE NOTE 1                                                                                                         | Q.A.                    |      |      |              |                                      |      |
|   | SEE NOTE 1                                                                                                                  | COMMENTS:               |      |      |              |                                      |      |
| E | SEE NOTE 2                                                                                                                  |                         |      |      | SIZE A       | <sup>DWG. NO.</sup> 4570-100-124-2-N | REV. |
|   | FINISH                                                                                                                      |                         |      |      |              | 43/0-100-124-2-11                    | -    |
|   | SEE NOTE 3                                                                                                                  | DRAWING IS NOT TO SCALE |      |      | SHEET 1 OF 1 |                                      |      |