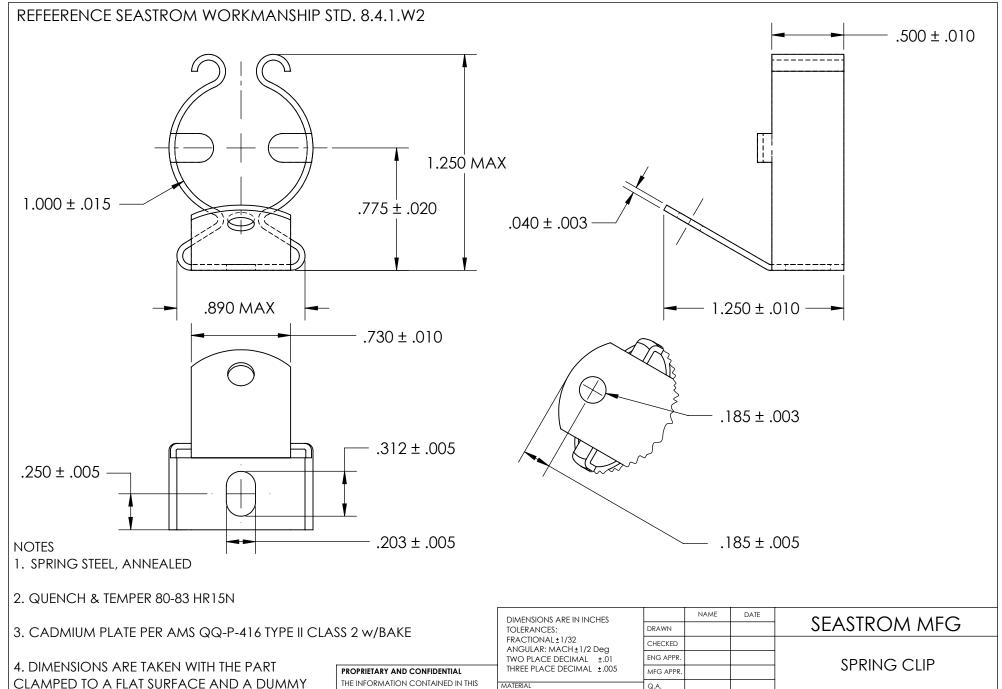

5. DIMENSIONS APPLY PRIOR TO PLATING.

COMPONENT IN PLACE.

THE INFORMATION CONTAINED IN THIS DRAWING IS THE SOLE PROPERTY OF SEASTROM MANUFACTURING. ANY REPRODUCTION IN PART OR AS A WHOLE WITHOUT THE WRITTEN PERMISSION OF SEASTROM MANUFACTURING IS PROHIBITED.

|   | DIMENSIONS ARE IN INCHES                                |                         | NAME | DATE |              | SEASTROM MFG                          |
|---|---------------------------------------------------------|-------------------------|------|------|--------------|---------------------------------------|
|   | TOLERANCES:<br>FRACTIONAL±1/32<br>ANGULAR: MACH±1/2 Deg | DRAWN                   |      |      | SEASTROW MEG |                                       |
|   |                                                         | CHECKED                 |      |      | SPRING CLIP  |                                       |
|   | TWO PLACE DECIMAL ±.01                                  | ENG APPR.               |      |      |              |                                       |
|   | THREE PLACE DECIMAL ±.005                               | MFG APPR.               |      |      | 3FRING CLIF  |                                       |
|   | MATERIAL                                                | Q.A.                    |      |      |              |                                       |
| E | SEE NOTE 1                                              | COMMENTS:               |      |      | 1            |                                       |
|   | HEAT TREAT                                              |                         |      |      |              |                                       |
|   | SEE NOTE 2                                              | -                       |      |      | SIZE A       | <sup>DWG. NO.</sup> 4570-100-124-2-C2 |
|   | SEE NOTE 3                                              |                         |      |      |              | 45/0-100-124-2-02  -                  |
|   |                                                         | DRAWING IS NOT TO SCALE |      |      |              | SHEET 1 OF 1                          |