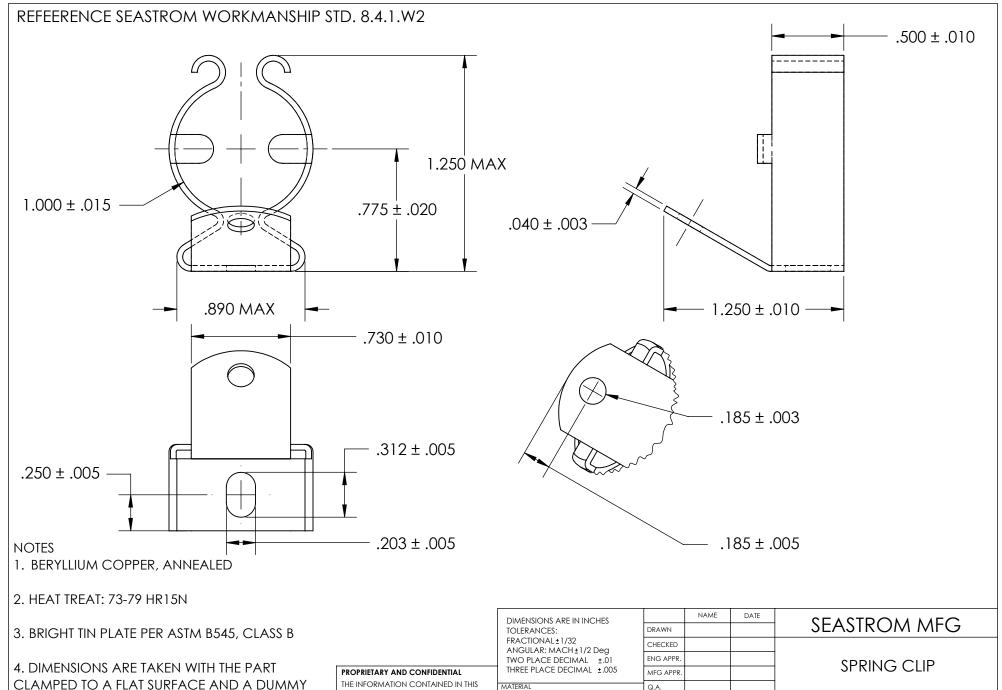

5. DIMENSIONS APPLY PRIOR TO PLATING.

COMPONENT IN PLACE.

THE INFORMATION CONTAINED IN THIS DRAWING IS THE SOLE PROPERTY OF SEASTROM MANUFACTURING. ANY REPRODUCTION IN PART OR AS A WHOLE WITHOUT THE WRITTEN PERMISSION OF SEASTROM MANUFACTURING IS PROHIBITED.

| T(<br>FI<br>A | DIMENSIONS ARE IN INCHES TOLERANCES: FRACTIONAL±1/32 ANGULAR: MACH±1/2 Deg TWO PLACE DECIMAL ±.01 THREE PLACE DECIMAL ±.005 | NAME DATE               |  |  |              |                                      |     |  |
|---------------|-----------------------------------------------------------------------------------------------------------------------------|-------------------------|--|--|--------------|--------------------------------------|-----|--|
|               |                                                                                                                             | DRAWN                   |  |  |              | SEASTROM MFG                         |     |  |
|               |                                                                                                                             | CHECKED                 |  |  |              |                                      |     |  |
|               |                                                                                                                             | ENG APPR.               |  |  | SPRING CLIP  |                                      |     |  |
|               |                                                                                                                             | MFG APPR.               |  |  | SEKTING CLIF |                                      |     |  |
|               | MATERIAL                                                                                                                    | Q.A.                    |  |  |              |                                      |     |  |
| Е             | SEE NOTE 1                                                                                                                  | COMMENTS:               |  |  | 1            |                                      |     |  |
|               | HEAT TREAT<br>SEE NOTE 2                                                                                                    |                         |  |  | SIZE         | DWG. NQ. E-70, 100, 104, 1 T         | EV. |  |
|               | FINISH                                                                                                                      |                         |  |  | Α            | <sup>DWG. NO.</sup> 4570-100-124-1-T |     |  |
|               | SEE NOTE 3                                                                                                                  | DRAWING IS NOT TO SCALE |  |  |              | SHEET 1 OF                           | 1   |  |
|               |                                                                                                                             |                         |  |  |              |                                      |     |  |