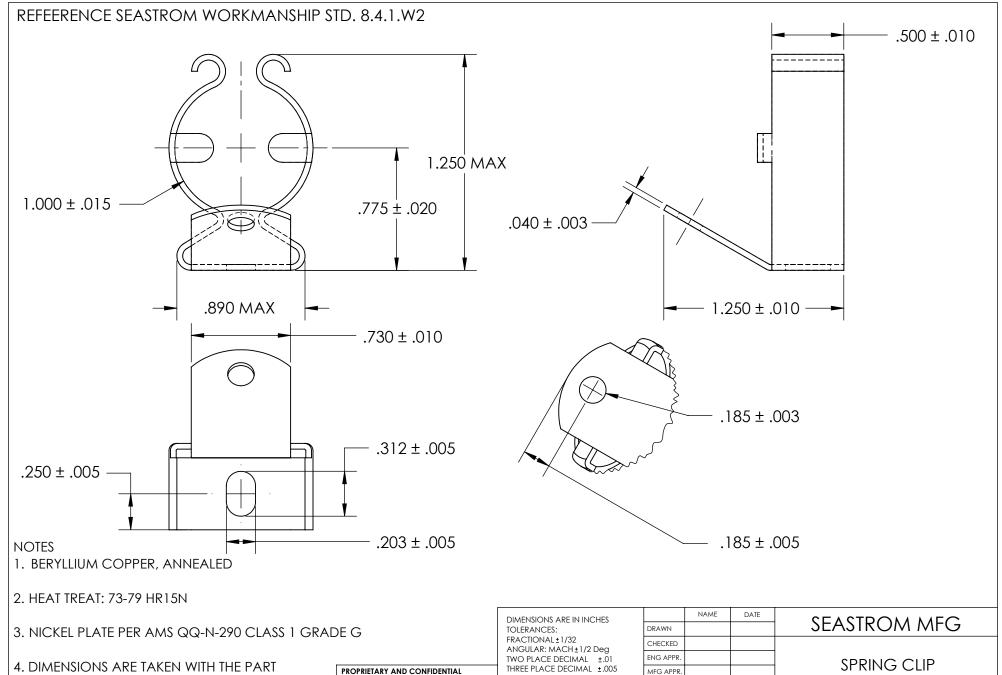

5. DIMENSIONS APPLY PRIOR TO PLATING.

COMPONENT IN PLACE.

CLAMPED TO A FLAT SURFACE AND A DUMMY

THE INFORMATION CONTAINED IN THIS DRAWING IS THE SOLE PROPERTY OF SEASTROM MANUFACTURING. ANY REPRODUCTION IN PART OR AS A WHOLE WITHOUT THE WRITTEN PERMISSION OF SEASTROM MANUFACTURING IS PROHIBITED.

|  | DIMENSIONS ARE IN INCHES TOLERANCES: FRACTIONAL±1/32 ANGUILAR: MACH±1/2 Deg TWO PLACE DECIMAL ±.01 THREE PLACE DECIMAL ±.005 | DRAWN                   | NAME | DATE | SEASTROM MFG |                  |      |  |
|--|------------------------------------------------------------------------------------------------------------------------------|-------------------------|------|------|--------------|------------------|------|--|
|  |                                                                                                                              | CHECKED                 |      |      |              |                  |      |  |
|  |                                                                                                                              | ENG APPR.               |      |      | SPRING CLIP  |                  |      |  |
|  |                                                                                                                              | MFG APPR.               |      |      |              | SEKING CLIF      |      |  |
|  | SEE NOTE 1                                                                                                                   | Q.A.                    |      |      |              |                  |      |  |
|  |                                                                                                                              | COMMENTS:               |      |      |              |                  |      |  |
|  | HEAT TREAT                                                                                                                   |                         |      |      | CIZE         | Tower No.        | RFV. |  |
|  | SEE NOTE 2                                                                                                                   | DRAWING IS NOT TO SCALE |      |      | Δ.           | 4570-100-124-1-N | REV. |  |
|  | FINISH                                                                                                                       |                         |      |      |              |                  | _    |  |
|  | SEE NOTE 3                                                                                                                   |                         |      |      |              | SHEET 1 O        | )F I |  |